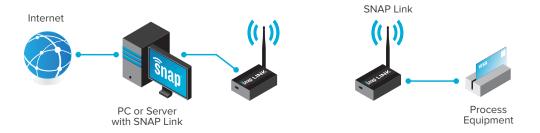

PC or Laptop using a pair of SNAP Link RS-232 or RS-485/422 wireless adapters to replace a cable, up to 3 miles (LoS).

**Example:** One to One pairing using two SNAP Link RS-232 or RS-485/422 Adapters.