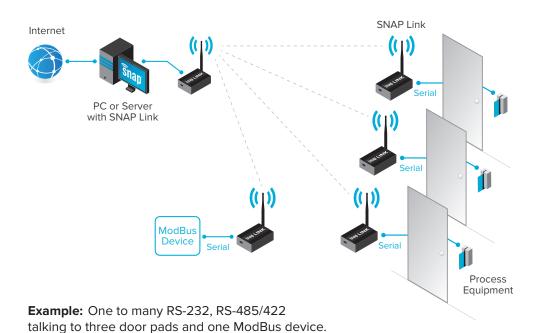

## One SNAP Link Adaptor controls multiple SNAP Link serial wireless adapters (either RS-232 or RS-485/422).