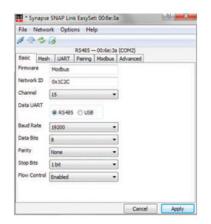

## SNAP Link Serial Wireless Adapters

The SNAP Link EasySet software applet is an easy-to-use configuration tool that streamlines the setup and configuration of SNAP Link wireless adapters. SNAP Link EasySet provides visual indicators and easy-to-change configuration parameters such as baud rate, channel and network ID, data bits, parity, stop bits, flow control and more. SNAP Link EasySet is a visually intuitive tool for defining and configuring the SNAP Link products.