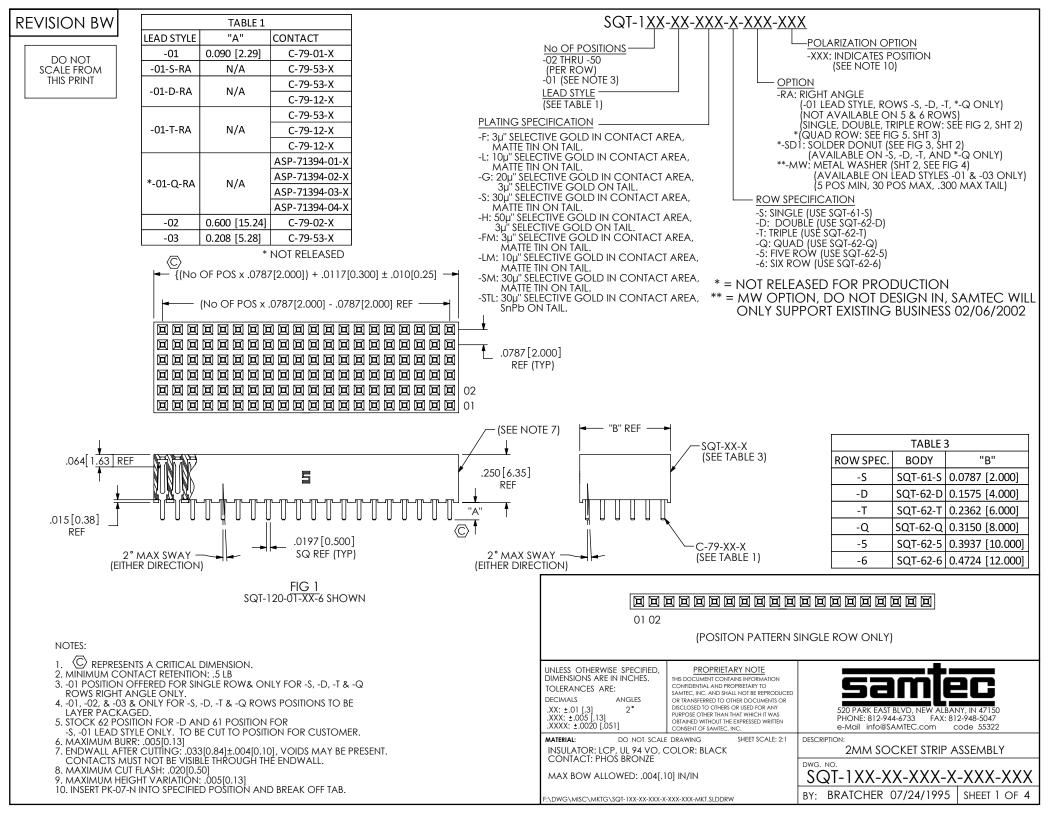

|                         | TA           | BLE 2           |           |
|-------------------------|--------------|-----------------|-----------|
| ROW SPEC.               | No. OF POS   | PKG TUBE        | TUBE PLUG |
| -03-S                   | 04-50        | PT-1-24-06-17   | TP-24     |
| -02-S                   | 04-50        | PT-1-24-10-03   | TP-03     |
| -01-S-RA                | 04-50        | PT-1-24-01-43   | TP-24     |
| -01-D                   | 04-50        | PT-1-24-02-17   | TP-09     |
| -02-D                   | 04-50        | PT-1-24-01-34   | TP-07     |
| -03-D                   | 04-50        | PT-1-24-01-22   | TP-03     |
| -01-D-RA                | 04-50        | PT-1-24-01-45   | TP-03     |
| -01-T                   | 04-50        | PT-1-24-05-09   | TP-07     |
| -02-T                   | 04-50        | PT-1-24-01-102  | TP-07     |
| -03-T                   | 04-50        | PT-1-24-08-15   | TP-07     |
| -01-Q                   | 04-50        | PT-1-24-15-29   | TP-07     |
| -02-Q                   | 04-50        | PT-1-24-02-51   | TP-13     |
| -03-Q                   | 04-50        | PT-1-24-16-29   | TP-07     |
| -01-T-RA                | 04-50        | PT-1-24-06-40   | TP-07     |
| -01-S                   | 04-50        | PT-1-24-05-15   | TP-24     |
| -03-5                   | 15-50        | PT-1-24-01-08   | TP-13     |
| -02-5                   | 15-50        | PT-1-24-01-56   | TP-31     |
| -01-6                   | ALL          | PT-1-24-01-52   | TP-07     |
| -02-6                   | ALL          | PT-1-25-03-28   | TP-13     |
| -03-6                   | ALL          | PT-1-24-01-08   | TP-13     |
| -01-5                   | 15-50        | PT-1-24-09F-109 | TP-07     |
| -01-5, -02-5, -<br>03-5 | -02 THRU -14 | LAYER PACKAGING |           |
| -S, -D, -T, -Q          | -02 & -03    | LAYER PACKAGING |           |