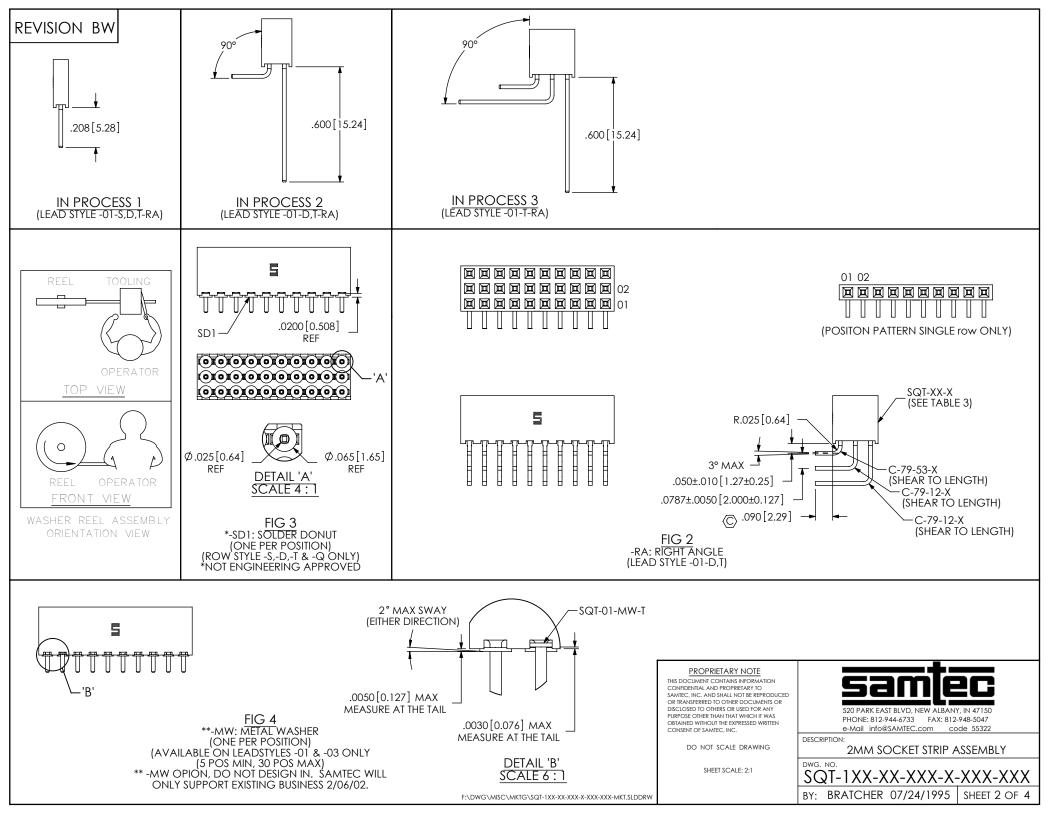

|                         | TA           | BLE 2           |           |
|-------------------------|--------------|-----------------|-----------|
| ROW SPEC.               | No. OF POS   | PKG TUBE        | TUBE PLUG |
| -03-S                   | 04-50        | PT-1-24-06-17   | TP-24     |
| -02-S                   | 04-50        | PT-1-24-10-03   | TP-03     |
| -01-S-RA                | 04-50        | PT-1-24-01-43   | TP-24     |
| -01-D                   | 04-50        | PT-1-24-02-17   | TP-09     |
| -02-D                   | 04-50        | PT-1-24-01-34   | TP-07     |
| -03-D                   | 04-50        | PT-1-24-01-22   | TP-03     |
| -01-D-RA                | 04-50        | PT-1-24-01-45   | TP-03     |
| -01-T                   | 04-50        | PT-1-24-05-09   | TP-07