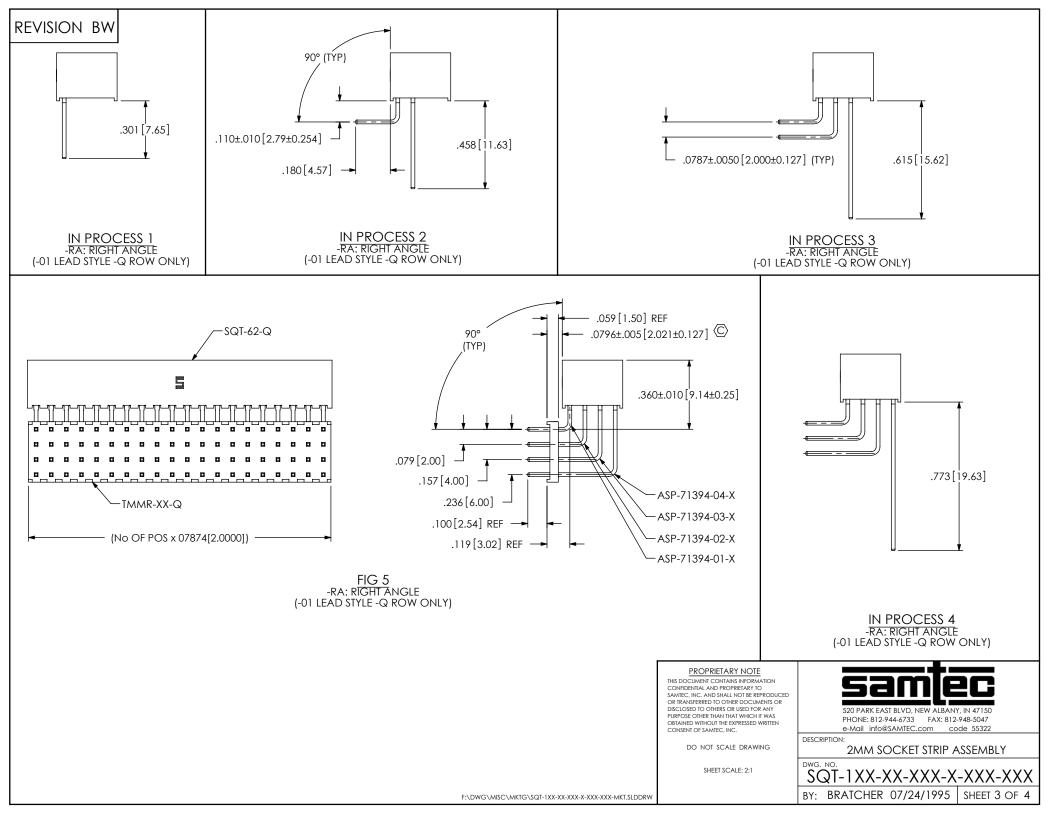

|                         | TA           | BLE 2           |           |
|-------------------------|--------------|-----------------|-----------|
| ROW SPEC.               | No. OF POS   | PKG TUBE        | TUBE PLUG |
| -03-S                   | 04-50        | PT-1-24-06-17   | TP-24     |
| -02-S                   | 04-50        | PT-1-24-10-03   | TP-03     |
| -01-S-RA                | 04-50        | PT-1-24-01-43   | TP-24     |
| -01-D                   | 04-50        | PT-1-24-02-17   | TP-09     |
| -02-D                   | 04-50        | PT-1-24-01-34   | TP-07     |
| -03-D                   | 04-50        | PT-1-24-01-22   | TP-03     |
| -01-D-RA                | 04-50        | PT-1-24-01-45   | TP-03     |
| -01-T                   | 04-50        | PT-1-24-05-09   | TP-07