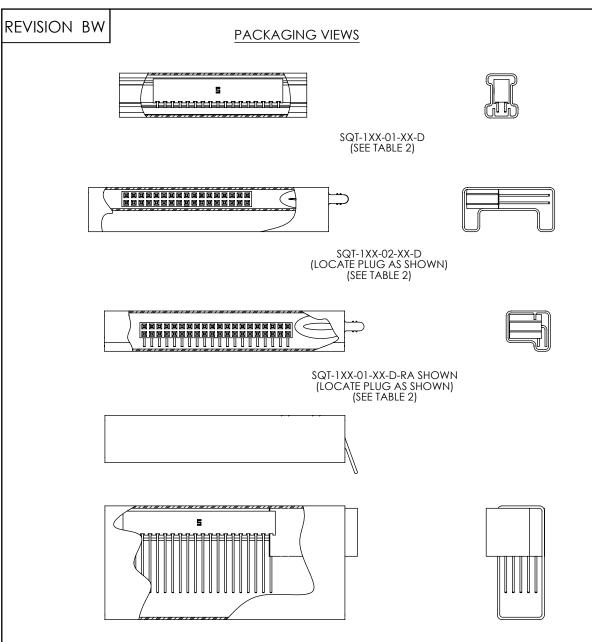

SQT-1XX-05-XX-X (LOCATE PLUG AS SHOWN) (SEE TABLE 2)

PROPRIETARY NOTE THIS DOCUMENT CONTAINS INFORMATION CONFIDENTIAL AND PROPRIETARY TO SAMTEC, INC. AND SHALL NOT BE REPRODUCED OR TRANSFERRED TO OTHER DOCUMENTS OR DISCLOSED TO OTHER DOCUMENTS OR DISCLOSED TO OTHER SOR USED FOR ANY PURPOSE OTHER THAN THAT WHICH IT WAS OBTAINED WITHOUT THE EXPRESSED WRITTEN CONSENT OF SAMTEC, INC.