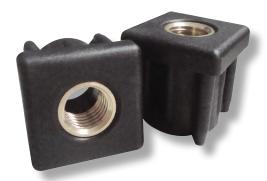

**SQH** Square Heavy Duty Threaded Insert

- Internal brass threads to accommodate adjustable leveling mounts and feet

  For indoor and outdoor use

  High load rating is ideal for machinery use

| Material: Glass-filled Nylon with Brass-Threaded Insert<br>Color: Black |                            |                |               |                        |                          |                  |
|-------------------------------------------------------------------------|----------------------------|----------------|---------------|------------------------|--------------------------|------------------|
| Part No.                                                                | Outside<br>Tube Size       | Thread<br>Size | Tube<br>Gauge | Tube Wall<br>Thickness | Load<br>Capacity<br>Lbs. | Standard<br>Pack |
| SQH0100A                                                                | 1.5 X 1.5<br>(38.1 X 38.1) | 3/8-16         | 16            | .065                   | 1350                     | - 48             |
| SQH0150A                                                                |                            | 1/2-13         |               |                        |                          |                  |
| SQH0200A                                                                |                            | 5/8-11         |               |                        |                          |                  |
| SQH0250A                                                                |                            | 3/4-10         |               |                        | 1800                     |                  |
| SQH0300A                                                                |                            | 3/8-16         | 11            | .120                   | 1350                     |                  |
| SQH0350A                                                                |                            | 1/2-13         |               |                        |                          |                  |
| SQH0400A                                                                |                            | 5/8-11         |               |                        |                          |                  |
| SQH0450A                                                                |                            | 3/4-10         |               |                        | 1800                     |                  |
| SQH0500A                                                                | 2.0 X 2.0<br>(50.8 X 50.8) | 3/8-16         | 16            | .065                   | 1350                     | 24               |
| SQH0550A                                                                |                            | 1/2-13         |               |                        |                          |                  |
| SQH0600A                                                                |                            | 5/8-11         |               |                        |                          |                  |
| SQH0650A                                                                |                            | 3/4-10         |               |                        | 2000                     |                  |
| SQH0700A                                                                |                            | 3/8-16         | 12            | .109                   | 1350                     |                  |
| SQH0750A                                                                |                            | 1/2-13         |               |                        |                          |                  |
| SQH0800A                                                                |                            | 5/8-11         |               |                        |                          |                  |
| SQH0850A                                                                |                            | 3/4-10         |               |                        | 2000                     |                  |