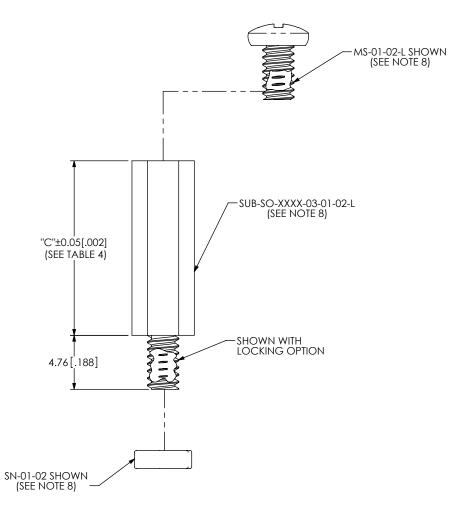

# -04 LEAD STYLE

FIG 4 SO-XXXX-04-01-02 SHOWN

| TABLE 5       |            |
|---------------|------------|
| 04 LEAD STYLE |            |
| AVAILABILITY  |            |
| BOARD         |            |
| STACK         | "D"        |
| HEIGHT        |            |
| -0318         | 3.18[.125] |
| -0165         | 1.65[.065] |