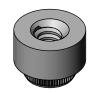

# -04 LEAD STYLE

FIG 4 SO-XXXX-04-01-02 SHOWN

| TABLE 5       |            |
|---------------|------------|
| 04 LEAD STYLE |            |
| AVAILABILITY  |            |
| BOARD         |            |
| STACK         | "D"        |
| HEIGHT        |            |
| -0318         | 3.18[.125] |
| -0165         | 1.65[.065] |