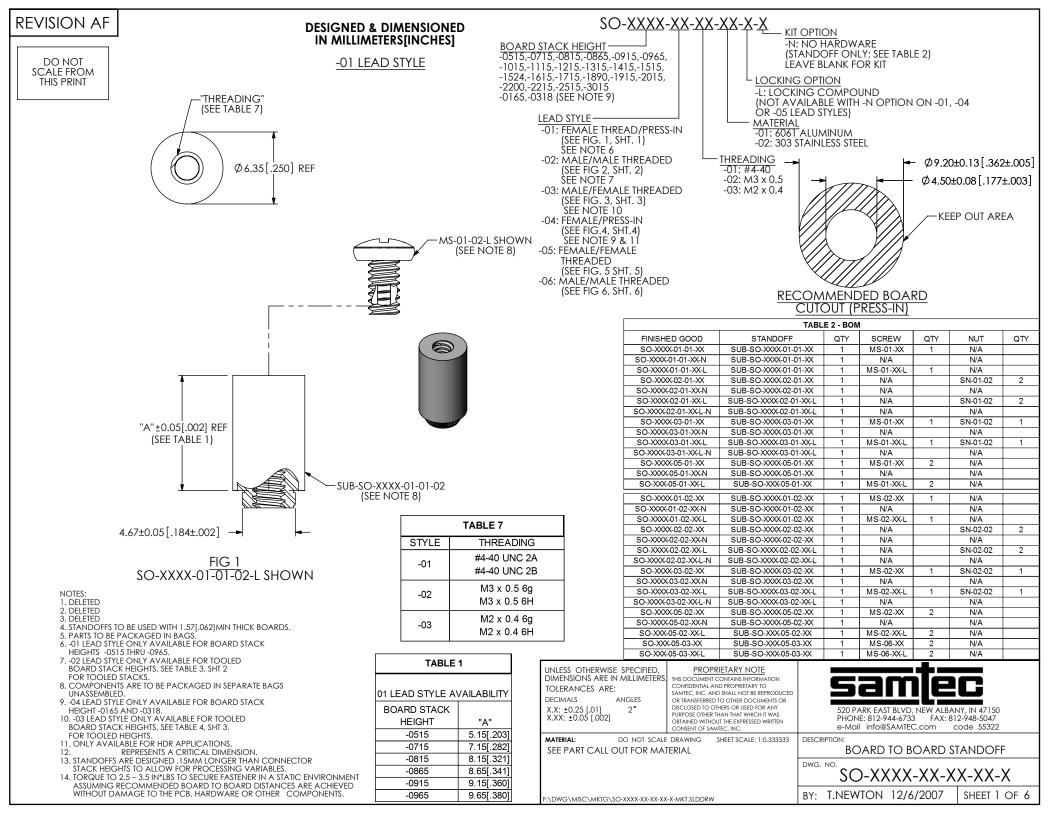

## -03 LEAD STYLE

FIG 3 SO-XXXX-03-01-02-X SHOWN (SAME AS -02 LEAD STYLE, EXCEPT WHERE STATED)

| TABLE 4       |              |
|---------------|--------------|
| 03 LEAD STYLE |              |
| AVAILABILITY  |              |
| BOARD         |              |
| STACK         |              |
| HEIGHT        | "C"          |
| -0815         | 8.15[.321]   |
| -0865         | 8.65[.341]   |
| -0915         | 9.15[.360]   |
| -0965         | 9.65[.380]   |
| -1015         | 10.15[.400]  |
| -1115         | 11.15[.439]  |
| -1215         | 12.15[.478]  |
| -1315         | 13.15[.518]  |
| -1415         | 14.15[.557]  |
| -1515         | 15.15[.597]  |
| -1524         | 15.24[.600]  |
| -1615         | 16.15[.636]  |
| -1715         | 17.15[.675]  |
| -1890         | 18.90[.744]  |
| -1915         | 19.15[.754]  |
| -2015         | 20.15[.793]  |
| -2200         | 22.00[.866]  |
| -2215         | 22.15[.872]  |
| -2515         | 25.15[.990]  |
| -3015         | 30.15[1.187] |