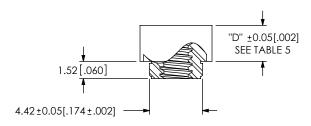

# -04 LEAD STYLE

FIG 4 SO-XXXX-04-01-02 SHOWN

| TABLE 5       |            |
|---------------|------------|
| 04 LEAD STYLE |            |
| AVAILABILITY  |            |
| BOARD         |            |
| STACK         | "D"        |
| HEIGHT        |            |
| -0318         | 3.18[.125] |
| -0165         | 1.65[.065] |