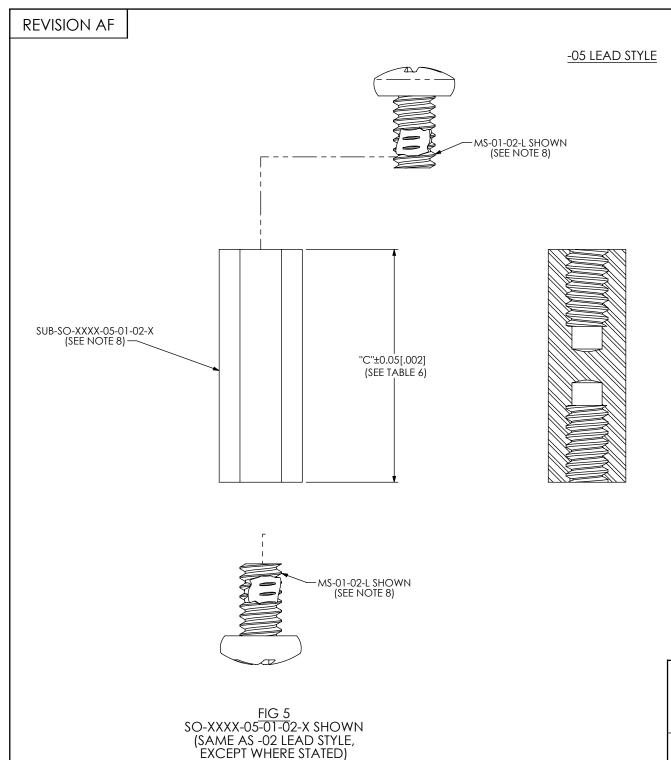

# -04 LEAD STYLE

FIG 4 SO-XXXX-04-01-02 SHOWN

| TABLE 5       |            |
|---------------|------------|
| 04 LEAD STYLE |            |
| AVAILABILITY  |            |
| BOARD         |            |
| STACK         | "D"        |
| HEIGHT        |            |
| -0318         | 3.18[.125] |
| -0165         | 1.65[.065] |