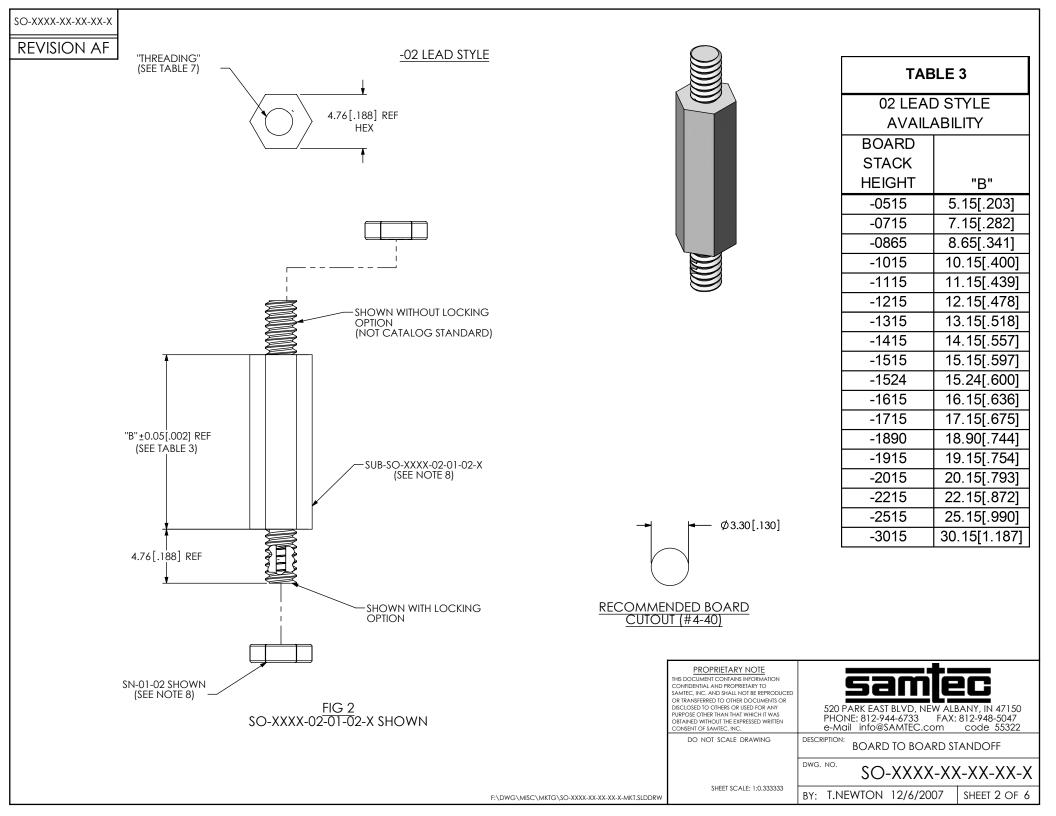

## -03 LEAD STYLE

FIG 3 SO-XXXX-03-01-02-X SHOWN (SAME AS -02 LEAD STYLE, EXCEPT WHERE STATED)

| TABLE 4       |              |
|---------------|--------------|
| 03 LEAD STYLE |              |
| AVAILABILITY  |              |
| BOARD         |              |
| STACK         |              |
| HEIGHT        | "C"          |
| -0815         | 8.15[.321]   |
| -0865         | 8.65[.341]   |
| -0915         | 9.15[.360]   |
| -0965         | 9.65[.380]   |
| -1015         | 10.15[.400]  |
| -1115         | 11.15[.439]  |
| -1215         | 12.15[.478]  |
| -1315         | 13.15[.518]  |
| -1415         | 14.15[.557]  |
| -1515         | 15.15[.597]  |
| -1524         | 15.24[.600]  |
| -1615         | 16.15[.636]  |
| -1715         | 17.15[.675]  |
| -1890         | 18.90[.744]  |
| -1915         | 19.15[.754]  |
| -2015         | 20.15[.793]  |
| -2200         | 22.00[.866]  |
| -2215         | 22.15[.872]  |
| -2515         | 25.15[.990]  |
| -3015         | 30.15[1.187] |