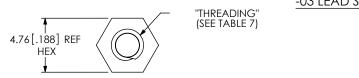

## -03 LEAD STYLE

FIG 3 SO-XXXX-03-01-02-X SHOWN (SAME AS -02 LEAD STYLE, EXCEPT WHERE STATED)

| TABLE 4       |              |
|---------------|--------------|
| 03 LEAD STYLE |              |
| AVAILABILITY  |              |
| BOARD         |              |
| STACK         |              |
| HEIGHT        | "C"          |
| -0815         | 8.15[.321]   |
| -0865         | 8.65[.341]   |
| -0915         | 9.15[.360]   |
| -0965         | 9.65[.380]   |
| -1015         | 10.15[.400]  |
| -1115         | 11.15[.439]  |
| -1215         | 12.15[.478]  |
| -1315         | 13.15[.518]  |
| -1415         | 14.15[.557]  |
| -1515         | 15.15[.597]  |
| -1524         | 15.24[.600]  |
| -1615         | 16.15[.636]  |
| -1715         | 17.15[.675]  |
| -1890         | 18.90[.744]  |
| -1915         | 19.15[.754]  |
| -2015         | 20.15[.793]  |
| -2200         | 22.00[.866]  |
| -2215         | 22.15[.872]  |
| -2515         | 25.15[.990]  |
| -3015         | 30.15[1.187] |