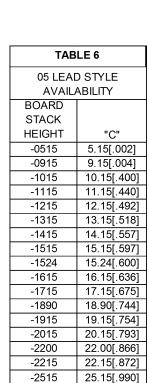

# -04 LEAD STYLE

FIG 4 SO-XXXX-04-01-02 SHOWN

| TABLE 5       |            |
|---------------|------------|
| 04 LEAD STYLE |            |
| AVAILABILITY  |            |
| BOARD         |            |
| STACK         | "D"        |
| HEIGHT        |            |
| -0318         | 3.18[.125] |
| -0165         | 1.65[.065] |