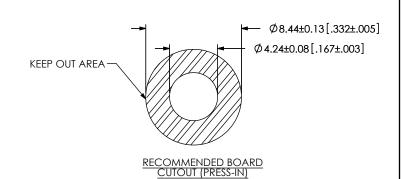

NSFERRED TO OTHER DOCUMENTS OR DISCLOSED TO OTHERS OR USED FOR ANY PURPOSE OTHER THAN THAT WHICH IT WAS OBTAINED WITHOUT THE EXPRESSED WRITTEN CONSENT OF SAMTEC, INC.

520 PARK EAST BLVD, NEW ALBANY, IN 47

520 PARK EAST BLVD, NEW ALBANY, IN 47150 PHONE: 812-944-6733 FAX: 812-948-5047 e-Mail info@SAMTEC.com code 55322

DO NOT SCALE DRAWING

DESCRIPTION: BOARD TO BOARD STANDOFF

DWG. NO.

SO-XXXX-XX-XX-XX

SHEET SCALE: 3:1

BY: T.NEWTON 12/6/2007 | SHEET 3 OF 6

# -04 LEAD STYLE







FIG 4 SO-XXXX-04-01-02 SHOWN

| TABLE 5       |            |
|---------------|------------|
| 04 LEAD STYLE |            |
| AVAILABILITY  |            |
| BOARD         |            |
| STACK         | "D"        |
| HEIGHT        |            |
| -0318         | 3.18[.125] |
| -0165         | 1.65[.065] |



PROPRIETARY NOTE

THIS DOCUMENT CONTAINS INFORMATION
CONFIDENTIAL AND PROPRIETARY TO
SAMTEC, INC. AND SHALL NOT BE REPRODUCED
OR TRANSFERRED TO OTHER DOCUMENTS OR
DISCLOSED TO OTHERS OR USED FOR ANY
PURPOSE OTHER THAN THAT WHICH IT WAS
OBTAINED WITHOUT THE EXPRESSED WRITTEN
CONSENT OF SAMTEC, INC.

samec

520 PARK EAST BLVD, NEW ALBANY, IN 47150 PHONE: 812-944-6733 FAX: 812-948-5047 e-Mail info@SAMTEC.com code 55322

DO NOT SCALE DRAWING

DESCRIPTION: BOARD TO BOARD STANDOFF

DWG. NO.

SO-XXXX-XX-XX-XX

SHEET SCALE: 1:0.333333

BY: T.NEWTON 12/6/2007 | SHEET 4 OF 6







PROPRIETARY NOTE THIS DOCUMENT CONTAINS INFORMATION CONFIDENTIAL AND PROPRIETARY TO

SAMTEC, INC. AND SHALL NOT BE REPRODUCED
OR TRANSFERRED TO OTHER DOCUMENTS OR
DISCLOSED TO OTHERS OR USED FOR ANY PURPOSE OTHER THAN T