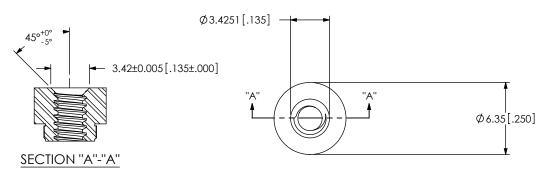

## -03 LEAD STYLE

FIG 3 SO-XXXX-03-01-02-X SHOWN (SAME AS -02 LEAD STYLE, EXCEPT WHERE STATED)

| TABLE 4       |              |
|---------------|--------------|
| 03 LEAD STYLE |              |
| AVAILABILITY  |              |
| BOARD         |              |
| STACK         |              |
| HEIGHT        | "C"          |
| -0815         | 8.15[.321]   |
| -0865         | 8.65[.341]   |
| -0915         | 9.15[.360]   |
| -0965         | 9.65[.380]   |
| -1015         | 10.15[.400]  |
| -1115         | 11.15[.439]  |
| -1215         | 12.15[.478]  |
| -1315         | 13.15[.518]  |
| -1415         | 14.15[.557]  |
| -1515         | 15.15[.597]  |
| -1524         | 15.24[.600]  |
| -1615         | 16.15[.636]  |
| -1715         | 17.15[.675]  |
| -1890         | 18.90[.744]  |
| -1915         | 19.15[.754]  |
| -2015         | 20.15[.793]  |
| -2200         | 22.00[.866]  |
| -2215         | 22.15[.872]  |
| -2515         | 25.15[.990]  |
| -3015         | 30.15[1.187] |