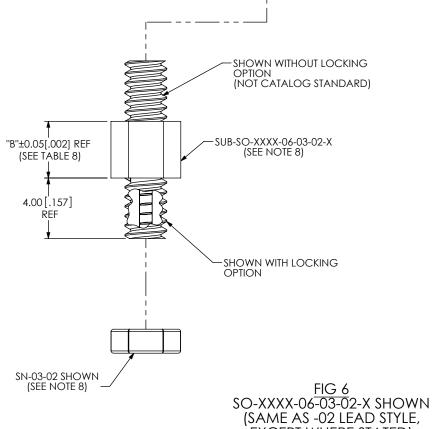

## -06 LEAD STYLE

EXCEPT WHERE STATED)

| TABLE 8       |            |  |
|---------------|------------|--|
| 06 LEAD STYLE |            |  |
| AVAILABILITY  |            |  |
| BOARD         |            |  |
| STACK         |            |  |
| HEIGHT        | "B"        |  |
| -0375         | 3.75[.148] |  |