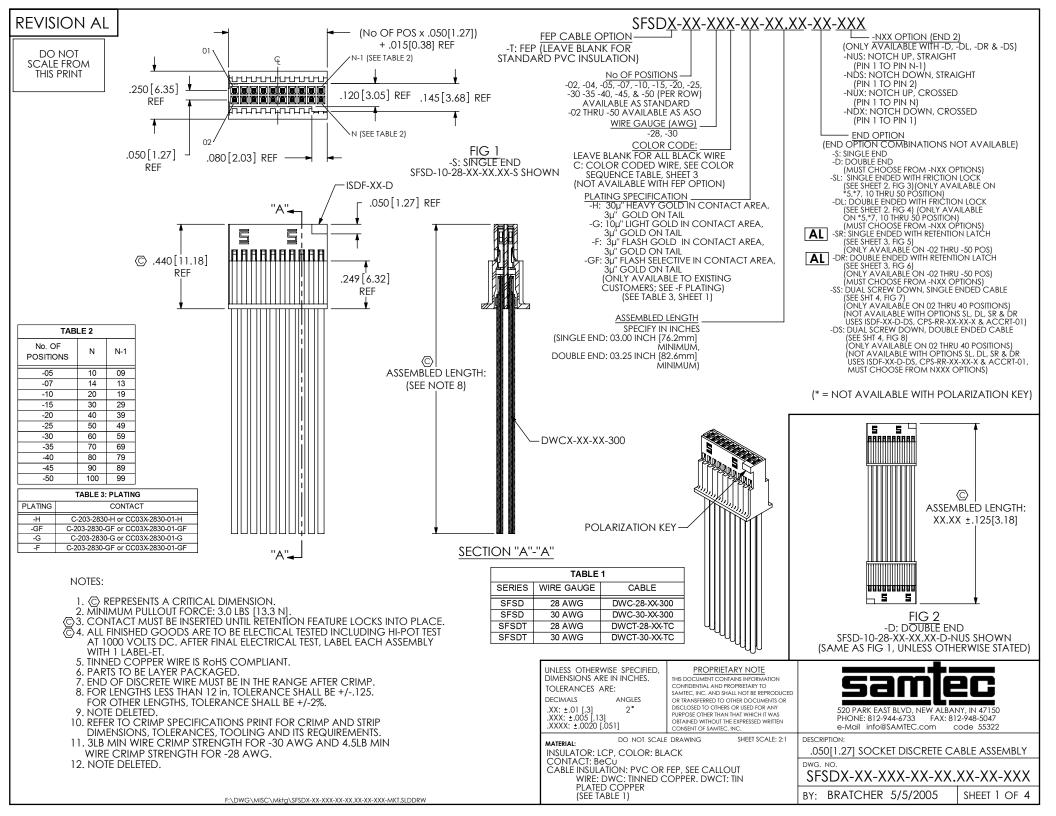

| SFSD color coded wire sequence |       |     |        |        |          |        |      |       |       |         |
|--------------------------------|-------|-----|--------|--------|----------|--------|------|-------|-------|---------|
|                                | COLOR |     |        |        |          |        |      |       |       |         |
|                                | brown | red | orange | yellow | dk green | violet | gray | white | black | dk blue |
| pin#                           | 1     | 2   | 3      | 4      | 5        | 6      | 7    | 8     | 9     | 10      |
|                                | 11    | 12  | 13     | 14     | 15       | 16     | 17   | 18    | 19    | 20      |
|                                | 21    | 22  | 23     | 24     | 25       | 26     | 27   | 28    | 29    | 30      |
|                                | 31    | 32  | 33     | 34     | 35       | 36     | 37   | 38    | 39    | 40      |
|                                | 41    | 42  | 43     | 44     | 45       | 46     | 47   | 48    | 49    | 50      |
|                                | 51    | 52  | 53     | 54     | 55       | 56     | 57   | 58    | 59    | 60      |
|                                | 61    | 62  | 63     | 64     | 65       | 66     | 67   | 68    | 69    | 70      |
|                                | 71    | 72  | 73     | 74     | 75       | 76     | 77   | 78    | 79    | 80      |
|                                | 81    | 82  | 83     | 84     | 85       | 86     | 87   | 88    | 89    | 90      |
|                                | 91    | 92  | 93     | 94     | 95       | 96     | 97   | 98    | 99    | 100     |