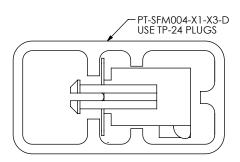

## FIG 3 -TR: TAPE & REEL PACKAGING

UNWINDING DIRECTION → \

F:\DWG\MISC\MKTG\SFMX-1XX-XXX-D-XX-MKT.SLDDRW