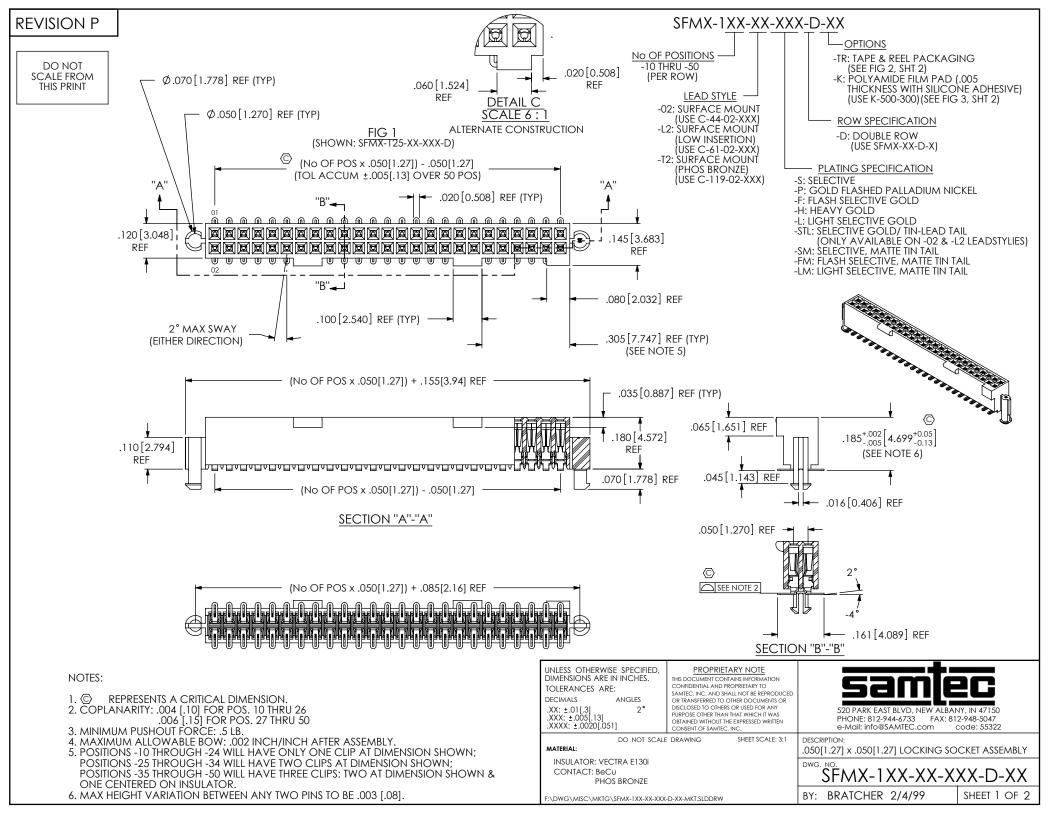

## PACKAGING VIEW



11. NOTE DELETED. 2. LOAD PARTS WITH NOTCH TOWARDS ARROW.

| CRITICAL DIMENSION INSPECTION INSTRUCTION TABLE |                       |
|-------------------------------------------------|-----------------------|
| ASSEMBLY OPERATION                              | IN PROCESS INSPECTION |
| FILL                                            | C1, C2, C3            |

## FIG 3 -TR: TAPE & REEL PACKAGING



UNWINDING DIRECTION → \



F:\DWG\MISC\MKTG\SFMX-1XX-XXX-D-XX-MKT.SLDDRW

## PROPRIETARY NOTE

THIS DOCUMENT CONTAINS INFORMATION CONFIDENTIAL AND PROPRIETARY TO SAMTEC, INC. AND SHALL NOT BE REPRODUCED OR TRANSFERRED TO OTHER DOCUMENTS OR DISCLOSED TO OTHERS OR USED FOR ANY PURPOSE OTHER THAN THAT WHICH IT WAS OBTAINED WITHOUT THE EXPRESSED WRITTEN CONSENT OF SAMTEC, I