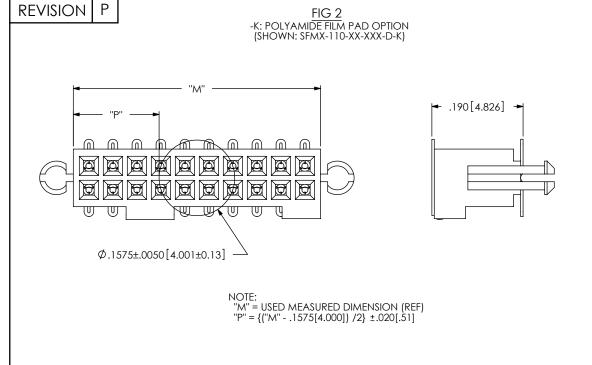

## PACKAGING VIEW



11. NOTE DELETED. 2. LOAD PARTS WITH NOTCH TOWARDS ARROW.

| CRITICAL DIMENSION INSPECTION INSTRUCTION TABLE |                       |
|-------------------------------------------------|-----------------------|
| ASSEMBLY OPERATION                              | IN PROCESS INSPECTION |
| FILL                                            | C1, C2, C3            |

## FIG 3 -TR: TAPE & REEL PACKAGING



UNWINDING DIRECTION → \



F:\DWG\MISC\MKTG\SFMX-1XX-XXX-D-XX-MKT.SLDDRW

## PROPRIETARY NOTE

THIS DOCUMENT CONTAINS INFORMATION CONFIDENTIAL AND PROPRIETARY TO SAMTEC, INC. AND SHALL NOT BE REPRODUCED OR TRANSFERRED TO OTHER DOCUMENTS OR DISCLOSED TO OTHERS OR USED FOR ANY PURPOSE OTHER THAN THAT WHICH IT WAS OBTAINED WITHOUT THE EXPRESSED WRITTEN CONSENT OF SAMTEC, INC