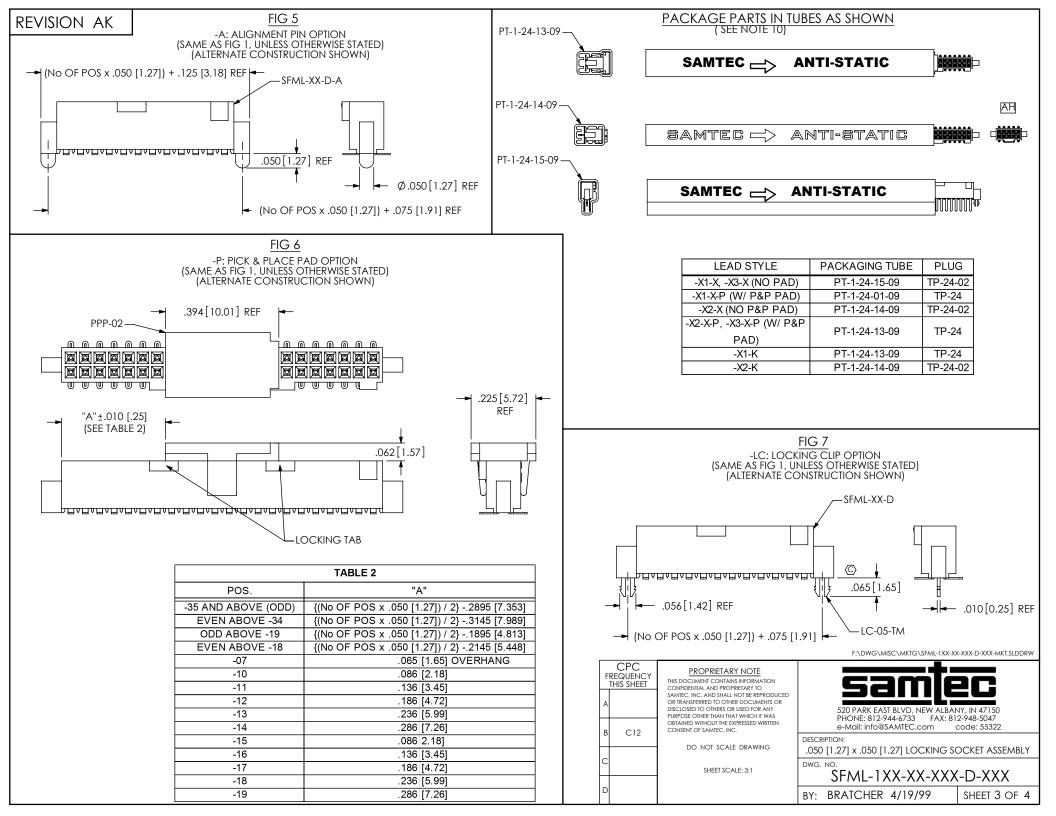

FIG 8

-SNX: SOLDER NAIL OPTION
(SHOWN: SFML-125-02-XXX-D-SN
(SAME AS FIG 1, UNLESS OTHERWISE STATED)
(ONLY AVAILABLE ON -X2 LEAD STYLES)

|   | TABLE 3 |            |  |
|---|---------|------------|--|
| 0 | PTION   | "B"        |  |
|   | -SN     | .066[1.68] |  |
|   | SN2     | .101[1.80] |  |

F:\DWG\MISC\MKTG\SFML-1XX-XXX-D-XXX-MKT.SLDDRW

| CPC<br>FREQUENCY<br>THIS SHEET |     | PROPRIETARY NOTE THIS DOCUMENT CONTAINS INFORMATION CONFIDENTIAL AND PROPRIETARY TO                                                                             | esmter:                                                                           |
|--------------------------------|-----|-----------------------------------------------------------------------------------------------------------------------------------------------------------------|-----------------------------------------------------------------------------------|
| Α                              | C10 | SAMIEC, INC. AND SHALL NOT BE REPRODUCED<br>OR TRANSFERRED TO OTHER DOCUMENTS OR<br>DISCLOSED TO OTHERS OR USED FOR ANY<br>PURPOSE OTHER THAN THAT WHICH IT WAS | 520 PARK EAST BLVD, NEW ALBANY, IN 47150<br>PHONE: 812-944-6733 FAX: 812-948-5047 |
| В                              | C9  | OBTAINED WITHOUT THE EXPRESSED WRITTEN CONSENT OF SAMTEC, INC.                                                                                                  | e-Mail: info@SAMTEC.com code: 55322                                               |
|                                | C/  | 20 1107 10415 2241/110                                                                                                                                          | DESCRIPTION:                                                                      |
| С                              |     | DO NOT SCALE DRAWING                                                                                                                                            | .050 [1.27] x .050 [1.27] LOCKING SOCKET ASSEMBLY                                 |
|                                |     | SHEET SCALE: 4:1                                                                                                                                                | DWG. NO.                                                                          |
| Г                              |     | 3.122.733,122.1.1                                                                                                                                               | SFML-1XX-XX-XXX-D-XXX                                                             |
| D                              |     |                                                                                                                                                                 | BY: BRATCHER 4/19/99 SHEET 4 OF 4                                                 |