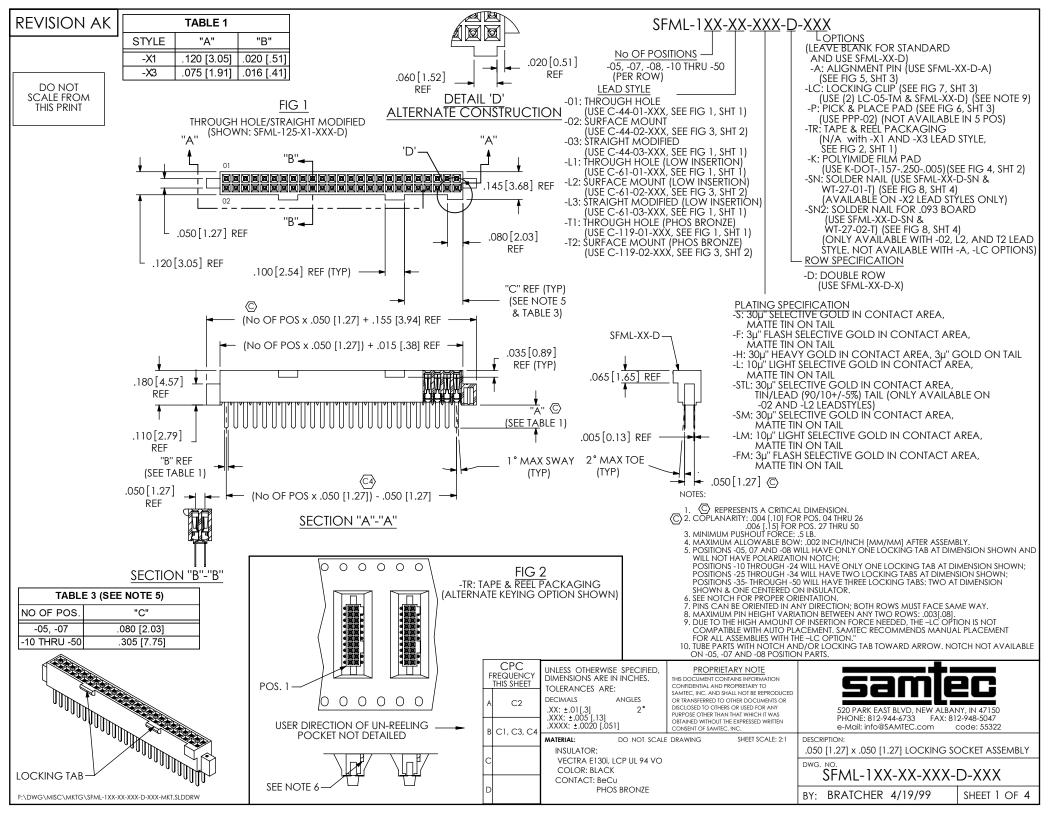

FIG 8

-SNX: SOLDER NAIL OPTION
(SHOWN: SFML-125-02-XXX-D-SN
(SAME AS FIG 1, UNLESS OTHERWISE STATED)
(ONLY AVAILABLE ON -X2 LEAD STYLES)

|   | TABLE 3 |            |  |
|---|---------|------------|--|
| 0 | PTION   | "B"        |  |
|   | -SN     | .066[1.68] |  |
|   | SN2     | .101[1.80] |  |

F:\DWG\MISC\MKTG\SFML-1XX-XXX-D-XXX-MKT.SLDDRW

| CPC<br>FREQUENCY<br>THIS SHEET |     | PROPRIETARY NOTE THIS DOCUMENT CONTAINS INFORMATION CONFIDENTIAL AND PROPRIETARY TO                                                                             | esmter:                                                                           |
|--------------------------------|-----|-----------------------------------------------------------------------------------------------------------------------------------------------------------------|-----------------------------------------------------------------------------------|
| Α                              | C10 | SAMIEC, INC. AND SHALL NOT BE REPRODUCED<br>OR TRANSFERRED TO OTHER DOCUMENTS OR<br>DISCLOSED TO OTHERS OR USED FOR ANY<br>PURPOSE OTHER THAN THAT WHICH IT WAS | 520 PARK EAST BLVD, NEW ALBANY, IN 47150<br>PHONE: 812-944-6733 FAX: 812-948-5047 |
| В                              | C9  | OBTAINED WITHOUT THE EXPRESSED WRITTEN CONSENT OF SAMTEC, INC.                                                                                                  | e-Mail: info@SAMTEC.com code: 55322                                               |
|                                | C/  | 20 1107 10415 2241/110                                                                                                                                          | DESCRIPTION:                                                                      |
| С                              |     | DO NOT SCALE DRAWING                                                                                                                                            | .050 [1.27] x .050 [1.27] LOCKING SOCKET ASSEMBLY                                 |
|                                |     | SHEET SCALE: 4:1                                                                                                                                                | DWG. NO.                                                                          |
| Г                              |     | 3.122.733,122.1.1                                                                                                                                               | SFML-1XX-XX-XXX-D-XXX                                                             |
| D                              |     |                                                                                                                                                                 | BY: BRATCHER 4/19/99 SHEET 4 OF 4                                                 |