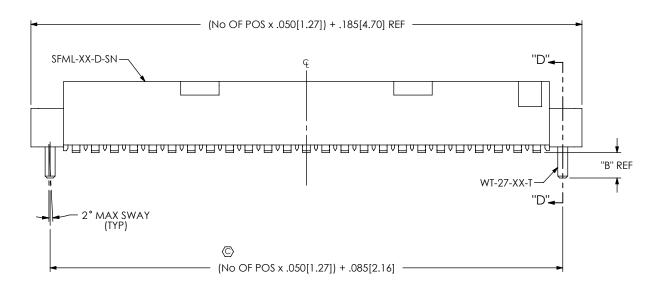

FIG 8

-SNX: SOLDER NAIL OPTION
(SHOWN: SFML-125-02-XXX-D-SN
(SAME AS FIG 1, UNLESS OTHERWISE STATED)
(ONLY AVAILABLE ON -X2 LEAD STYLES)

|   | TABLE 3 |            |  |
|---|---------|------------|--|
| 0 | PTION   | "B"        |  |
|   | -SN     | .066[1.68] |  |
|   | SN2     | .101[1.80] |  |

F:\DWG\MISC\MKTG\SFML-1XX-XXX-D-XXX-MKT.SLDDRW

| CPC<br>FREQUENCY<br>THIS SHEET |     | PROPRIETARY NOTE THIS DOCUMENT CONTAINS INFORMATION CONFIDENTIAL AND PROPRIETARY TO                                                                             | esmter:                                                                           |
|--------------------------------|-----|-----------------------------------------------------------------------------------------------------------------------------------------------------------------|-----------------------------------------------------------------------------------|
| Α                              | C10 | SAMIEC, INC. AND SHALL NOT BE REPRODUCED<br>OR TRANSFERRED TO OTHER DOCUMENTS OR<br>DISCLOSED TO OTHERS OR USED FOR ANY<br>PURPOSE OTHER THAN THAT WHICH IT WAS | 520 PARK EAST BLVD, NEW ALBANY, IN 47150<br>PHONE: 812-944-6733 FAX: 812-948-5047 |
| В                              | C9  | OBTAINED WITHOUT THE EXPRESSED WRITTEN CONSENT OF SAMTEC, INC.                                                                                                  | e-Mail: info@SAMTEC.com code: 55322                                               |
|                                | C/  | 20 1107 10415 2241/110                                                                                                                                          | DESCRIPTION:                                                                      |
| С                              |     | DO NOT SCALE DRAWING                                                                                                                                            | .050 [1.27] x .050 [1.27] LOCKING SOCKET ASSEMBLY                                 |
|                                |     | SHEET SCALE: 4:1                                                                                                                                                | DWG. NO.                                                                          |
| Г                              |     | 3.122.733,122.1.1                                                                                                                                               | SFML-1XX-XX-XXX-D-XXX                                                             |
| D                              |     |                                                                                                                                                                 | BY: BRATCHER 4/19/99 SHEET 4 OF 4                                                 |