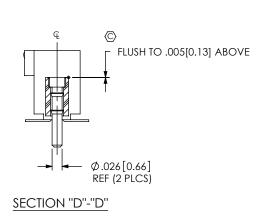

FIG 8

-SNX: SOLDER NAIL OPTION
(SHOWN: SFML-125-02-XXX-D-SN
(SAME AS FIG 1, UNLESS OTHERWISE STATED)
(ONLY AVAILABLE ON -X2 LEAD STYLES)





|   | TABLE 3 |            |  |
|---|---------|------------|--|
| 0 | PTION   | "B"        |  |
|   | -SN     | .066[1.68] |  |
|   | SN2     | .101[1.80] |  |

F:\DWG\MISC\MKTG\SFML-1XX-XXX-D-XXX-MKT.SLDDRW

| CPC<br>FREQUENCY<br>THIS SHEET |     | PROPRIETARY NOTE THIS DOCUMENT CONTAINS INFORMATION CONFIDENTIAL AND PROPRIETARY TO                                                                             | esmter:                                                                           |
|--------------------------------|-----|-----------------------------------------------------------------------------------------------------------------------------------------------------------------|-----------------------------------------------------------------------------------|
| Α