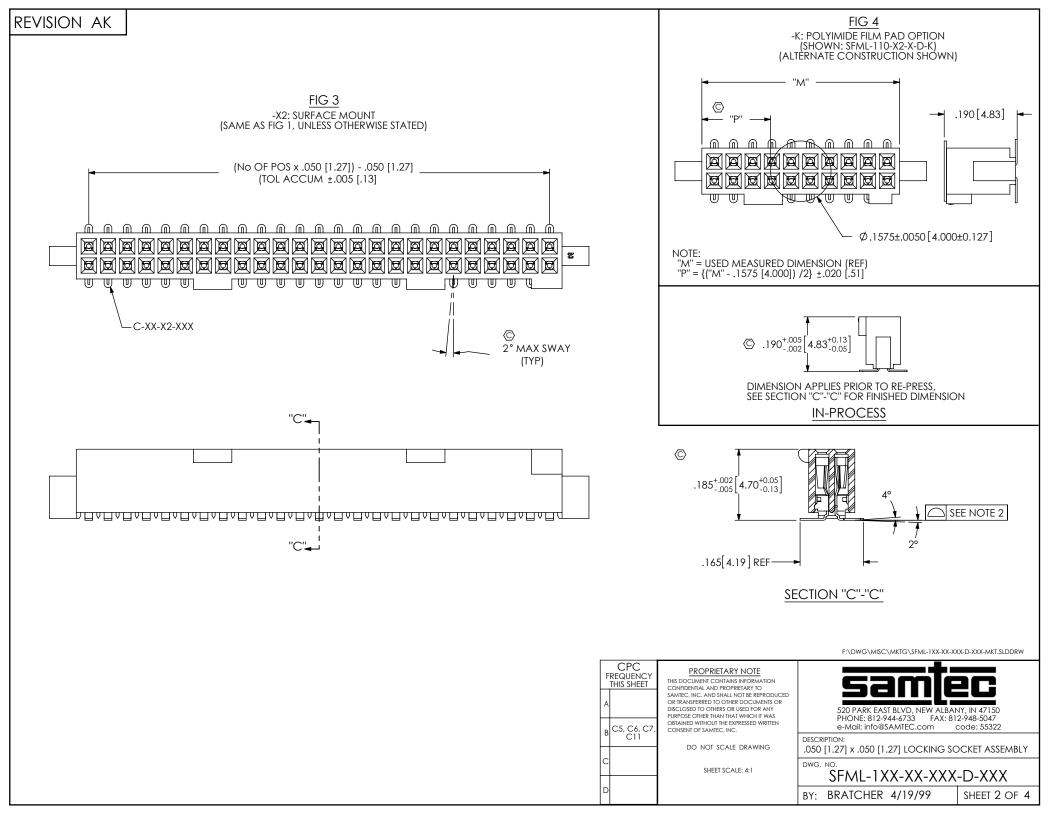

FIG 8

-SNX: SOLDER NAIL OPTION
(SHOWN: SFML-125-02-XXX-D-SN
(SAME AS FIG 1, UNLESS OTHERWISE STATED)
(ONLY AVAILABLE ON -X2 LEAD STYLES)

|   | TABLE 3 |            |  |
|---|---------|------------|--|
| 0 | PTION   | "B"        |  |
|   | -SN     | .066[1.68] |  |
|   | SN2     | .101[1.80] |  |

F:\DWG\MISC\MKTG\SFML-1XX-XXX-D-XXX-MKT.SLDDRW

| CPC<br>FREQUENCY<br>THIS SHEET |     | PROPRIETARY NOTE THIS DOCUMENT CONTAINS INFORMATION CONFIDENTIAL AND PROPRIETARY TO                                                                             | esmter:                                                                           |
|--------------------------------|-----|-----------------------------------------------------------------------------------------------------------------------------------------------------------------|-----------------------------------------------------------------------------------|
| Α                              | C10 | SAMIEC, INC. AND SHALL NOT BE REPRODUCED<br>OR TRANSFERRED TO OTHER DOCUMENTS OR<br>DISCLOSED TO OTHERS OR USED FOR ANY<br>PURPOSE OTHER THAN THAT WHICH IT WAS | 520 PARK EAST BLVD, NEW ALBANY, IN 47150<br>PHONE: 812-944-6733 FAX: 812-948-5047 |
| В                              | C9  | OBTAINED WITHOUT THE EXPRESSED WRITTEN CONSENT OF SAMTEC, INC.                                                                                                  | e-Mail: info@SAMTEC.com code: 55322                                               |
|                                | C/  | 20 1107 10415 2241/110                                                                                                                                          | DESCRIPTION:                                                                      |
| С                              |     | DO NOT SCALE DRAWING                                                                                                                                            | .050 [1.27] x .050 [1.27] LOCKING SOCKET ASSEMBLY                                 |
|                                |     | SHEET SCALE: 4:1                                                                                                                                                | DWG. NO.                                                                          |
| Г                              |     | 3.122.733,122.1.1                                                                                                                                               | SFML-1XX-XX-XXX-D-XXX                                                             |
| D                              |     |                                                                                                                                                                 | BY: BRATCHER 4/19/99 SHEET 4 OF 4                                                 |