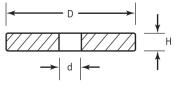

| Material: UL94 V-2 Nylon 6/6<br>Color: Natural<br>Standard Pack: 1,000 per bag |               |            |            |           |
|--------------------------------------------------------------------------------|---------------|------------|------------|-----------|
| Part No.                                                                       | Screw<br>Size | Ø"D"<br>mm | Ø"d"<br>mm | "H"<br>mm |
| RWM050A                                                                        | M2            | 5          | 2.7        | 1.5       |
| RWM100A                                                                        | M3            | 5.5        | 3.2        | 2.2       |
| RWM150A                                                                        | M3            | 9          | 3.2        | 1.5       |
| RWM200A                                                                        | M4            | 7          | 4.3        | 2.3       |
| RWM250A                                                                        | M4            | 12         | 4.3        | 1.4       |
| RWM300A                                                                        | M5            | 8.5        | 5.3        | 2.8       |
| RWM350A                                                                        | M5            | 11.5       | 5.3        | 1.4       |
| RWM400A                                                                        | M6            | 10         | 6.4        | 2.8       |
| RWM450A                                                                        | M6            | 18         | 6.4        | 2         |
| RWM500A                                                                        | M8            | 13         | 8.4        | 2.8       |
| RWM550A                                                                        | M10           | 21         | 10.5       | 2.5       |