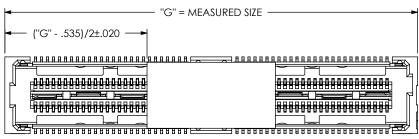

## CONTACT DETAILS

| TABLE 2                 |               |               |
|-------------------------|---------------|---------------|
| ASSEMBLY                | "A"           | "B"           |
| QFSS-026-04.25-X-D-A-GP | 1.050[26.67]  | 1.330[33.78]  |
| QFSS-052-04.25-X-D-A-GP | 1.890[48.00]  | 2.170[55.12]  |
| QFSS-078-04.25-X-D-A-GP | 2.730[69.34]  | 3.010[76.45]  |
| QFSS-104-04.25-X-D-A-GP | 3.570[90.68]  | 3.850[97.79]  |
| QFSS-130-04.25-X-D-A-GP | 4.410[112.01] | 4.690[119.13] |