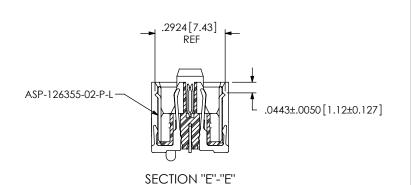

WG NO

QFSS-XXX-XX.XX-X-D-X-XXX-XX

BY: CHAD F 05/28/2002 SHEET 2 OF 4

F:\DWG\MISC\MKTG\QFSS-XXX-XX.XX-X-D-X-XXX-XX-MKT.SLDDRW

FIG 4 -P: PICK & PLACE PAD OPTION