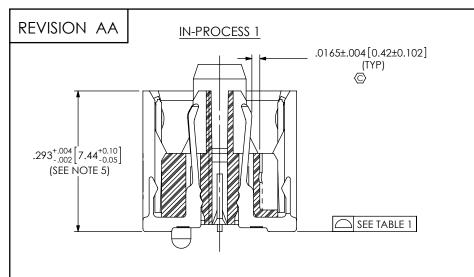

## FIG 2 -GP: GUIDE HOLE OPTION (QFSS-052-04.25-X-D-A-GP SHOWN) [NOT AVAILABLE WITH -PXX OPTIONS]

SCALE 1.75 : 1