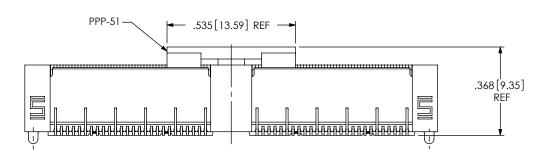

WG NO

QFSS-XXX-XX.XX-X-D-X-XXX-XX

BY: CHAD F 05/28/2002 SHEET 2 OF 4

F:\DWG\MISC\MKTG\QFSS-XXX-XX.XX-X-D-X-XXX-XX-MKT.SLDDRW

FIG 4 -P: PICK & PLACE PAD OPTION