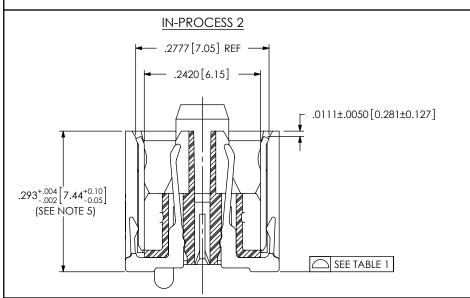

WG NO

QFSS-XXX-XX.XX-X-D-X-XXX-XX

BY: CHAD F 05/28/2002 SHEET 2 OF 4

F:\DWG\MISC\MKTG\QFSS-XXX-XX.XX-X-D-X-XXX-XX-MKT.SLDDRW

FIG 4 -P: PICK & PLACE PAD OPTION