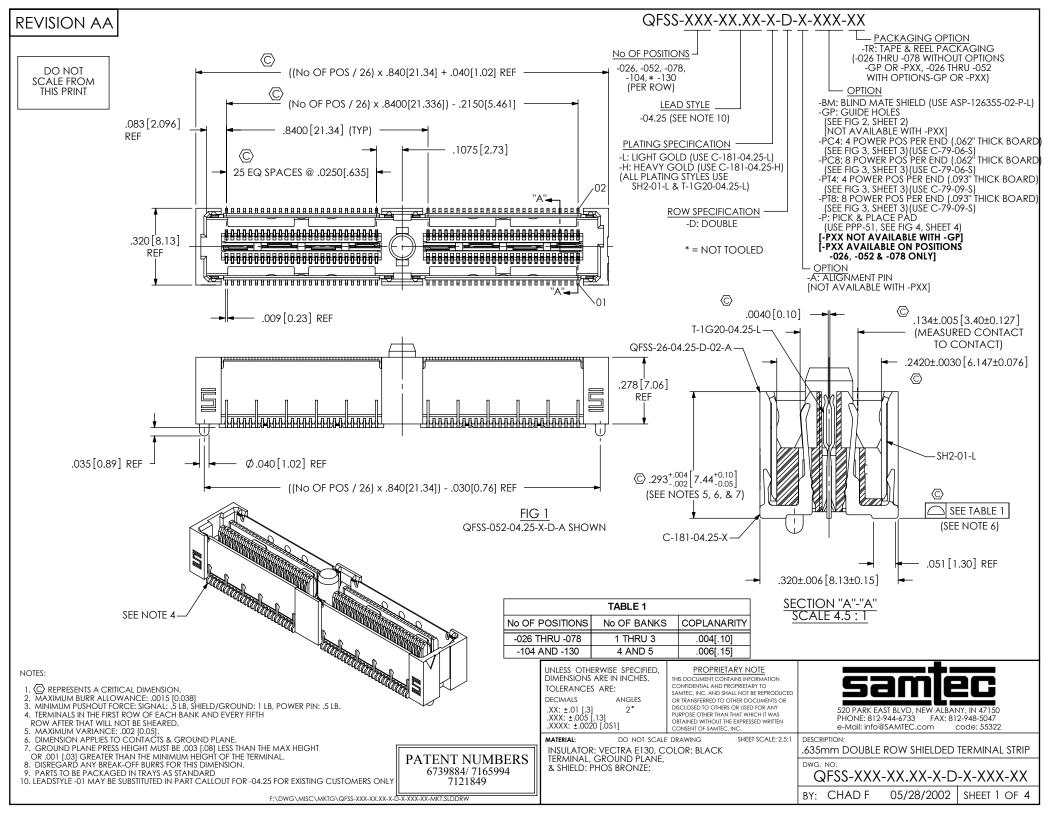

## CONTACT DETAILS

| TABLE 2                 |               |               |
|-------------------------|---------------|---------------|
| ASSEMBLY                | "A"           | "B"           |
| QFSS-026-04.25-X-D-A-GP | 1.050[26.67]  | 1.330[33.78]  |
| QFSS-052-04.25-X-D-A-GP | 1.890[48.00]  | 2.170[55.12]  |
| QFSS-078-04.25-X-D-A-GP | 2.730[69.34]  | 3.010[76.45]  |
| QFSS-104-04.25-X-D-A-GP | 3.570[90.68]  | 3.850[97.79]  |
| QFSS-130-04.25-X-D-A-GP | 4.410[112.01] | 4.690[119.13] |