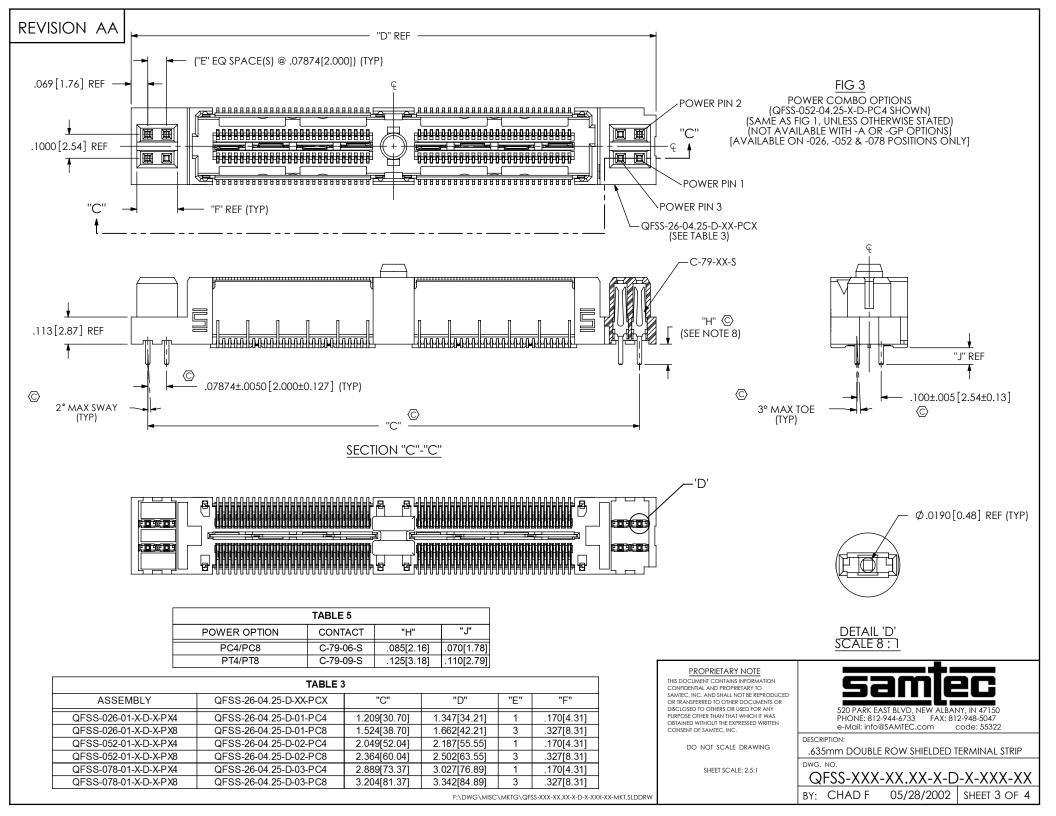

DO NOT SCALE DRAWING

SHEET SCALE: 2.5:1

520 PARK EAST BLVD, NEW ALBANY, IN 47150 PHONE: 812-944-6733 FAX: 812-948-5047 e-Mail: info@SAMTEC.com code: 55322

DESCRIPTION:

.635mm DOUBLE ROW SHIELDED TERMINAL STRIP

WG NO

QFSS-XXX-XX.XX-X-D-X-XXX-XX

BY: CHAD F 05/28/2002 SHEET 2 OF 4

F:\DWG\MISC\MKTG\QFSS-XXX-XX.XX-X-D-X-XXX-XX-MKT.SLDDRW

FIG 4 -P: PICK & PLACE PAD OPTION