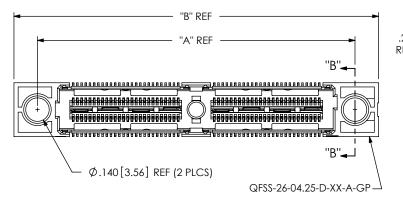

## CONTACT DETAILS

| TABLE 2                 |               |               |
|-------------------------|---------------|---------------|
| ASSEMBLY                | "A"           | "B"           |
| QFSS-026-04.25-X-D-A-GP | 1.050[26.67]  | 1.330[33.78]  |
| QFSS-052-04.25-X-D-A-GP | 1.890[48.00]  | 2.170[55.12]  |
| QFSS-078-04.25-X-D-A-GP | 2.730[69.34]  | 3.010[76.45]  |
| QFSS-104-04.25-X-D-A-GP | 3.570[90.68]  | 3.850[97.79]  |
| QFSS-130-04.25-X-D-A-GP | 4.410[112.01] | 4.690[119.13] |

## FIG 2 -GP: GUIDE HOLE OPTION (QFSS-052-04.25-X-D-A-GP SHOWN) [NOT AVAILABLE WITH -PXX OPTIONS]

SCALE 1.75 : 1