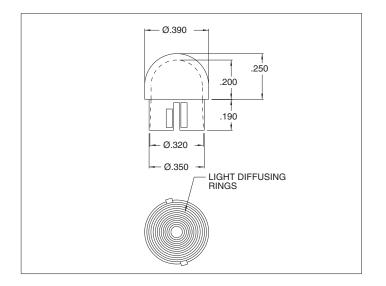

### **Outline Dimensions**

All dimensions in inches.

# **Outline Dimensions**

Material: Polycarbonate

Mounting Hole: Snap into Ø.354-.360 hole in panels .030-.080 thick.

| MODEL | LENS COLOR |
|-------|------------|
| 4341  | Red        |
| 4342  | Clear      |
| 4343  | Amber      |
| 4344  | White      |
| 4345  | Green      |
| 4346  | Blue       |
| 4347  | Yellow     |