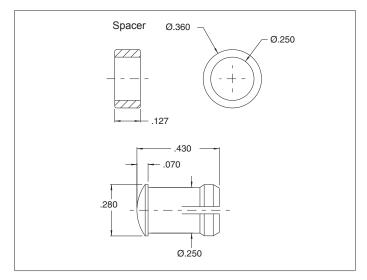

### **Outline Dimensions**

All dimensions in inches.

# **Outline Dimensions**

Material: Polycarbonate

Mounting Hole: Snap into Ø.248/.252 hole in panels .030-.250 thick.

| MODEL | LENS COLOR |
|-------|------------|
| 4371  | Red        |
| 4372  | Clear      |
| 4375  | Green      |
| 4376  | Blue       |
| 4377  | Yellow     |
| 4370  | Spacer     |