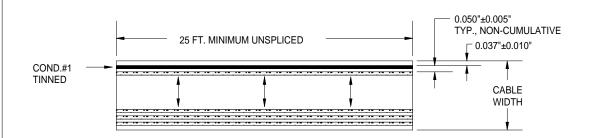

i.e. PSR1636-20 C
(INDICATES 20 POS. CABLE, 1.27MM PITCH,
COND. #1 TINNED, ROHS COMPLIANT)

**RoHS Part Numbering System** 

- 1) BULK CABLE SPECIFICATION FOR 1.27MM PITCH FLAT LAMINATED CABLE.
- 2) NUMBER OF CONDUCTORS AVAILABLE 1 THROUGH 99
- 3) CONDUCTOR NUMBER 1 IS DISTINGUISHED FROM REMAINING CONDUCTORS BY TIN PLATING. IT IS VISIBLE, AS SUCH, THROUGH POLYESTER INSULATION.
- 4) INSULATION: 0.002" THICK POLYESTER WITH FLAME RETARDANT ADHESIVE.
- 5) CONDUCTORS: 0.003" X 0.026" FLAT COPPER, POS. #1 IS TIN PLATED (30 AWG EQUIVALENT)
- 6) U.L. RATING: AWM STYLE 2643, 105°C, VW-1, 300V
- 7) CURRENT RATING: 2.5A MAXIMUM
- 8) DIELECTRIC STRENGTH: 2500V/MIL
- 9) WHEN ORDERING, USE PART NUMBERING SYSTEM DESCRIBED TO DETERMINE NUMBER OF CONDUCTORS REQUIRED
- 10) CABLE WIDTH= (NUMBER OF CONDUCTORS +1 ) X 0.050"