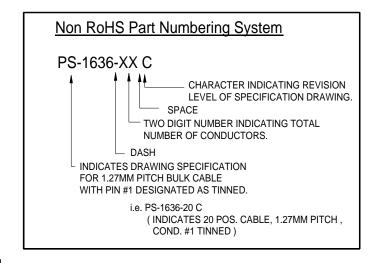

PSR1636-XX C

CHARACTER INDICATING REVISION
LEVEL OF SPECIFICATION DRAWING.
SPACE
TWO DIGIT NUMBER INDICATING TOTAL
NUMBER OF CONDUCTORS.
DASH

"R" INDICATES CABLE IS ROHS COMPLIANT
INDICATES DRAWING SPECIFICATION
FOR 1.27MM PITCH BULK CABLE
WITH PIN #1 DESIGNATED AS TINNED.

i.e. PSR1636-20 C
(INDICATES 20 POS. CABLE, 1.27MM PITCH,
COND. #1 TINNED, ROHS COMPLIANT)

**RoHS Part Numbering System** 

- 1) BULK CABLE SPECIFICATION FOR 1.27MM PITCH FLAT LAMINATED CABLE.
- 2) NUMBER OF CONDUCTORS AVAILABLE 1 THROUGH 99
- 3) CONDUCTOR NUMBER 1 IS DISTINGUISHED FROM REMAINING CONDUCTORS BY TIN PLATING. IT IS VISIBLE, AS SUCH, THROUGH POLYESTER INSULATION.
- 4) INSULATION: 0.002" THICK POLYESTER WITH FLAME RETARDANT ADHESIVE.
- 5) CONDUCTORS: 0.003" X 0.026" FLAT COPPER, POS. #1 IS TIN PLATED (30 AWG EQUIVALENT)
- 6) U.L. RATING: AWM STYLE 2643, 105°C, VW-1, 300V
- 7) CURRENT RATING: 2.5A MAXIMUM
- 8) DIELECTRIC STRENGTH: 2500V/MIL
- 9) WHEN ORDERING, USE PART NUMBERING SYSTEM DESCRIBED TO DETERMINE NUMBER OF CONDUCTORS REQUIRED
- 10) CABLE WIDTH= (NUMBER OF CONDUCTORS +1 ) X 0.050"