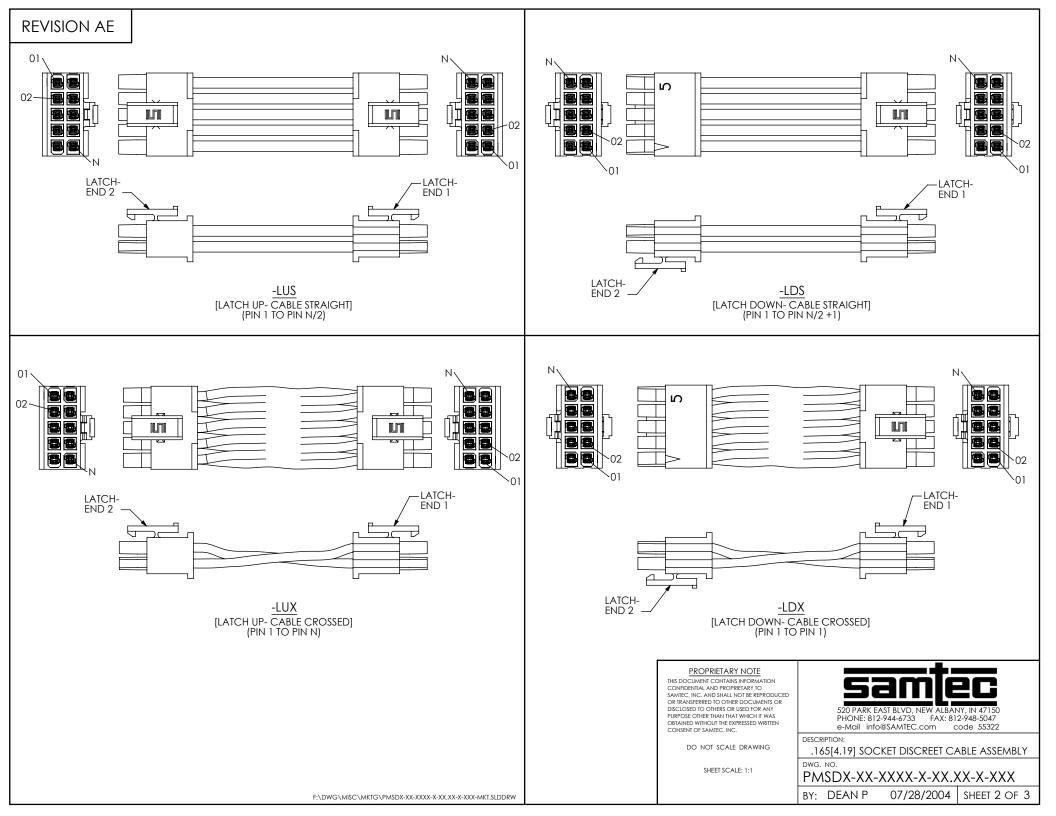

DO NOT SCALE DRAWING

SHEET SCALE: 1:1

520 PARK EAST BLVD, NEW ALBANY, IN 47150 PHONE: 812-944-6733 FAX: 812-948-5047 e-Mail info@SAMTEC.com code 55322

DESCRIPTION

.165[4.19] SOCKET DISCREET CABLE ASSEMBLY