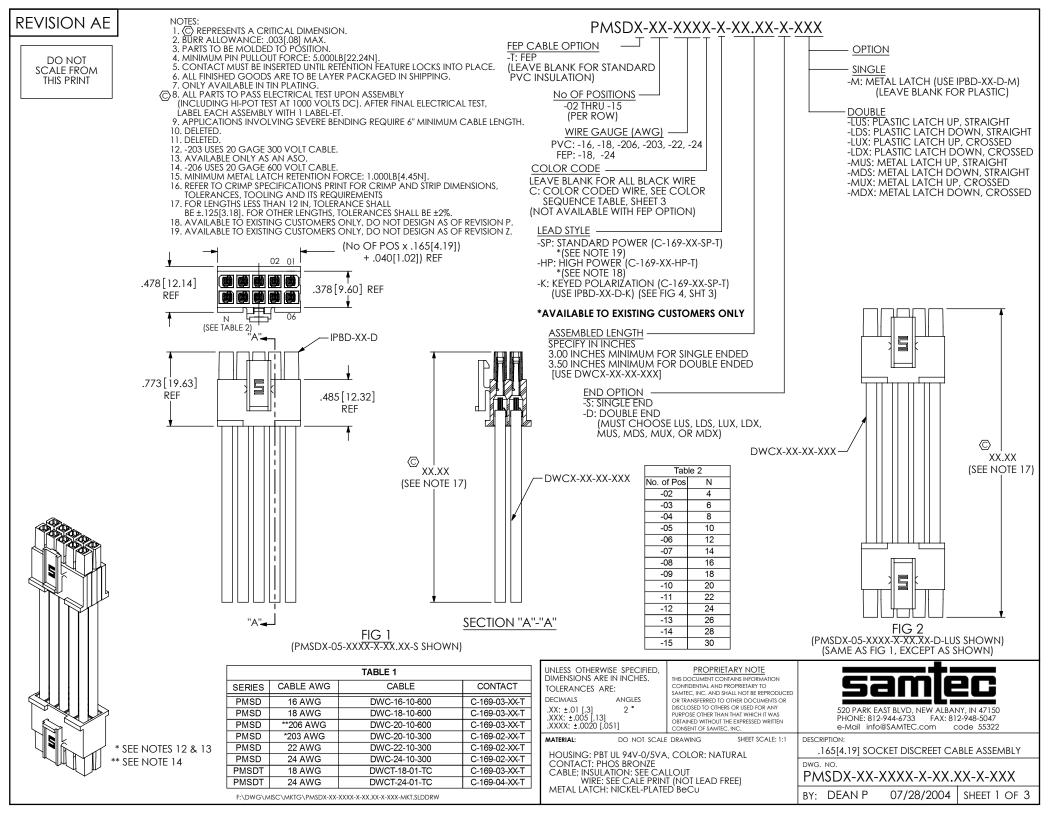

| PMSD COLOR CODED WIRE SEQUENCE |       |     |        |        |       |      |        |      |       |       |
|--------------------------------|-------|-----|--------|--------|-------|------|--------|------|-------|-------|
|                                | color |     |        |        |       |      |        |      |       |       |
|                                | BROWN | RED | ORANGE | YELLOW | GREEN | BLUE | VIOLET | GRAY | WHITE | BLACK |
| PIN#                           | 1     | 2   | 3      | 4      | 5     | 6    | 7      | 8    | 9     | 10    |
|                                | 11    | 12  | 13     | 14     | 15    | 16   | 17     | 18   | 19    | 20    |
|                                | 21    | 22  | 23     | 24     | 25    | 26   | 27     | 28   | 29    | 30    |