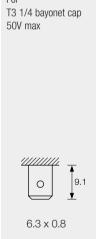

## **ORDER FORMAT**

SERIES MODEL VOLTAGE & COLOR CODE CODE see p 6

| <b>LH</b> Lampholder                 |
|--------------------------------------|
| For<br>T3 1/4 bayonet cap<br>50V max |

**SERIES** 

| MODEL                                                           |                   |                  |                |                        |           |  |
|-----------------------------------------------------------------|-------------------|------------------|----------------|------------------------|-----------|--|
| Code                                                            | Panel<br>Hole Dia | Body<br>Material | Dimension<br>A | Max Panel<br>Thickness | Terminal  |  |
| 382                                                             | 19.0mm            | Nylon            | 35.0mm         | 6.3mm                  | 6.3 x 0.8 |  |
| Black nylon bezel with polycarbonate lens (Lens is L90 & Color) |                   |                  |                |                        |           |  |
| 392                                                             | 19.0mm            | Nylon            | 35.0mm         | 6.3mm                  | 6.3 x 0.8 |  |
| Chrome bezel with polycarbonate lens (Lens is L90 & Color)      |                   |                  |                |                        |           |  |
| 692                                                             | 25.4mm            | Brass            | 41.8mm         | 8.7mm                  | 6.3 x 0.8 |  |
| Chrome bezel with polycarbonate lens (Lens is L117 & Color)     |                   |                  |                |                        |           |  |

### **DIMENSIONS** mm