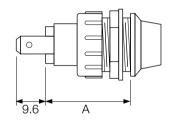

## **ORDER FORMAT**

SERIES MODEL VOLTAGE & COLOR CODE CODE see p 6

| <b>LH</b> Lampholder                 |
|--------------------------------------|
| For<br>T3 1/4 bayonet cap<br>50V max |

**SERIES** 

| MODEL                                                           |                   |                  |                |                        |           |  |
|-----------------------------------------------------------------|-------------------|------------------|----------------|------------------------|-----------|--|
| Code                                                            | Panel<br>Hole Dia | Body<br>Material | Dimension<br>A | Max Panel<br>Thickness | Terminal  |  |
| 382                                                             | 19.0mm            | Nylon            | 35.0mm         | 6.3mm                  | 6.3 x 0.8 |  |
| Black nylon bezel with polycarbonate lens (Lens is L90 & Color) |                   |                  |                |                        |           |  |
| 392                                                             | 19.0mm            | Nylon            | 35.0mm         | 6.3mm                  | 6.3 x 0.8 |  |
| Chrome bezel with polycarbonate lens (Lens is L90 & Color)      |                   |                  |                |                        |           |  |
| 692                                                             | 25.4mm            | Brass            | 41.8mm         | 8.7mm                  | 6.3 x 0.8 |  |
| Chrome bezel with polycarbonate lens (Lens is L117 & Color)     |                   |                  |                |                        |           |  |

### **DIMENSIONS** mm