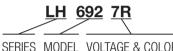

## **ORDER FORMAT**

SERIES MODEL VOLTAGE & COLOR CODE CODE see p 6

| <b>LH</b> Lampholder                 |
|--------------------------------------|
| For<br>T3 1/4 bayonet cap<br>50V max |

**SERIES** 

| MODEL                                                           |                   |                  |                |                        |           |  |
|-----------------------------------------------------------------|-------------------|------------------|----------------|------------------------|-----------|--|
| Code                                                            | Panel<br>Hole Dia | Body<br>Material | Dimension<br>A | Max Panel<br>Thickness | Terminal  |  |
| 382                                                             | 19.0mm            | Nylon            | 35.0mm         | 6.3mm                  | 6.3 x 0.8 |  |
| Black nylon bezel with polycarbonate lens (Lens is L90 & Color) |                   |                  |                |                        |           |  |
| 392                                                             | 19.0mm            | Nylon            | 35.0mm         | 6.3mm                  | 6.3 x 0.8 |  |
| Chrome bezel with polycarbonate lens (Lens is L90 & Color)      |                   |                  |                |                        |           |  |
| 692                                                             | 25.4mm            | Brass            | 41.8mm         | 8.7mm                  | 6.3 x 0.8 |  |
| Chrome bezel with polycarbonate lens (Lens is L117 & Color)     |                   |                  |                |                        |           |  |