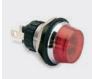

LH392

LH692

- ▶ Up to 50V
- MES or MBC bulb
- Flat and domed lens
- Brass or nylon bodies
- Red, Amber, Green, Blue and Clear lenses

#### **RoHS** compliant

Bulbs will be supplied (dependant on order quantity) if a voltage is specified. These lampholders are suitable for up to 50V max.

Colors - Red, Amber, Green, (Clear & Blue, check availability). Brass bodies have polished chrome finish.