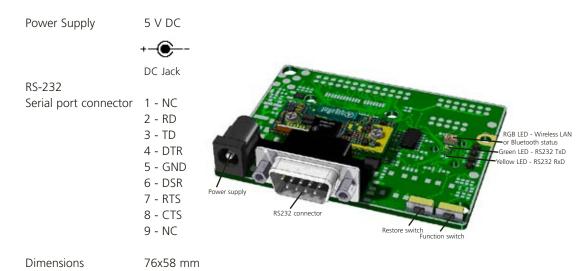

- Connector for connectBlue Bluetooth or Wireless LAN modules
- Male 9 pole D-Sub connector for the RS232 interface of the OEM products
- 2,1mm pin power connector
- Restore switch
- Function switch
- RGB LED indicating module status

## Technical Data

## TECHNICAL DESCRIPTION