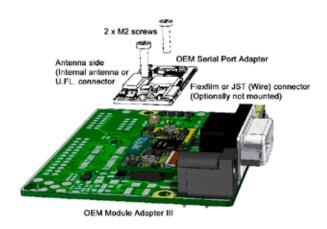

## ASSEMBLE INSTRUCTIONS

The OEM RS232 Module Adapter III is assembled together with the connectBlue OEM products via M2 screws. During assembly, the wireless modules shall be placed as shown in the images below. The wireless modules available to be used with the OEM RS232 Module Adapter III are Bluetooth modules OEMSPA310, OEMSPA311/331, OEMSPA312/332, OEMSPA333 as well as Wireless LAN module OWSPA311g.