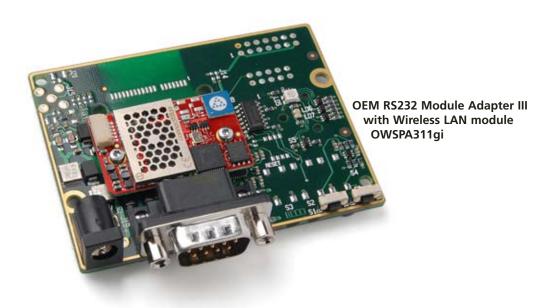

## OEM RS232 Module Adapter III

The OEM Module Adapter III is a development tool designed for easy interfacing the OEM Serial Port Adapter products from connectBlue.

The electrical interface of the OEM products consists of a 2x30 1mm pad-area that can be tricky to interface with. To simplify interfacing and quickly get started, connectBlue has developed the OEM Module Adapter III which consist of:

- Connector for connectBlue Bluetooth or Wireless LAN modules
- Male 9 pole D-Sub connector for the RS232 interface of the OEM products
- 2,1mm pin power connector
- Restore switch
- Function switch
- RGB LED indicating module status