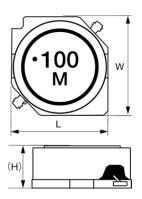

#### External Dimensions

| L | 12.5mm ±0.3 |
|---|-------------|
| W | 12.5mm ±0.3 |
| Н | 7.5mm ±0.35 |