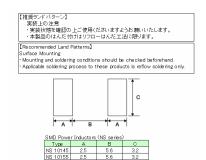

150 $\mu$ H(±20%) |
| Inductance Measuring Frequency          | 100kHz            |
| Rated Current -Saturation Current       | 1.22A             |
| Rated Current -Temperature Rise Current | 1.43A             |
| DC Resistance (max)                     | 0.2112Ω           |
| Avg. of DC.Resistance                   | 0.176Ω            |
| Temperature Range                       | -40℃ to 125℃      |
| Self-resonant Frequency (min)           | 5.1MHz            |
| RoHS Compliance                         | Yes               |
| Halogen Free                            | Yes               |
| Soldering Method                        | Reflow            |

#### External Dimensions

| L | 12.5mm ±0.3 |
|---|-------------|
| W | 12.5mm ±0.3 |
| Н | 5.5mm ±0.35 |

### Recommended Land Patterns



2013.11.15