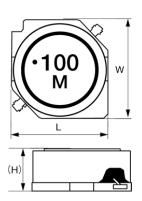

#### External Dimensions

| L | 12.5mm ±0.3 |
|---|-------------|
| W | 12.5mm ±0.3 |
| Н | 5.5mm ±0.35 |