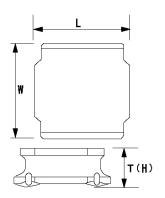

#### External Dimensions

| L | 6mm ±0.2 |
|---|----------|
| W | 6mm ±0.2 |
| Н | 1mm max  |