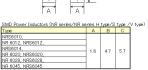

#### Products characteristics table

| CaseSize (EIA/JIS)                      | -/6010       |
|-----------------------------------------|--------------|
| Inductance                              | 3.3 µH(±20%) |
| Inductance Measuring Frequency          | 100kHz       |
| Rated Current -Saturation Current       | 1600mA       |
| Rated Current -Temperature Rise Current | 1500mA       |
| DC Resistance (max)                     | 0.162Ω       |
| Avg. of DC.Resistance                   | 0.135Ω       |
| Temperature Range                       | -25℃ to 125℃ |
| Self-resonant Frequency (min)           | 42MHz        |
| RoHS Compliance                         | Yes          |
| Halogen Free                            | Yes          |
| Soldering Method                        | Reflow       |

#### External Dimensions

| L | 6mm ±0.2 |
|---|----------|
| W | 6mm ±0.2 |
| Н | 1mm max  |