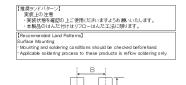

ated Current -Saturation Current       | 1900mA                       |
| Rated Current -Temperature Rise Current | 1700mA                       |
| DC Resistance (max)                     | 0.132Ω                       |
| Avg. of DC.Resistance                   | 0.11Ω                        |
| Temperature Range                       | -25℃ to 125℃                 |
| Self-resonant Frequency (min)           | 56MHz                        |
| RoHS Compliance                         | Yes                          |
| Halogen Free                            | Yes                          |
| Soldering Method                        | Reflow                       |

#### External Dimensions

| L | 6mm ±0.2 |
|---|----------|
| W | 6mm ±0.2 |
| Н | 1mm max  |

#### Recommended Land Patterns





2013.11.29