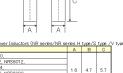

#### Products characteristics table

| CaseSize (EIA/JIS)                      | -/6010                       |
|-----------------------------------------|------------------------------|
| Inductance                              | 2.2 \( \mu \) H(\(\pm \)20%) |
| Inductance Measuring Frequency          | 100kHz                       |
| Rated Current -Saturation Current       | 1900mA                       |
| Rated Current -Temperature Rise Current | 1700mA                       |
| DC Resistance (max)                     | 0.132Ω                       |
| Avg. of DC.Resistance                   | 0.11Ω                        |
| Temperature Range                       | -25℃ to 125℃                 |
| Self-resonant Frequency (min)           | 56MHz                        |
| RoHS Compliance                         | Yes                          |
| Halogen Free                            | Yes                          |
| Soldering Method                        | Reflow                       |

#### External Dimensions

| L | 6mm ±0.2 |
|---|----------|
| W | 6mm ±0.2 |
| Н | 1mm max  |