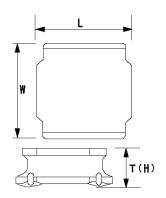

#### External Dimensions

| L | 6mm ±0.2 |
|---|----------|
| W | 6mm ±0.2 |
| Н | 1mm max  |