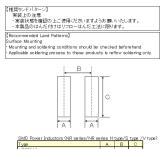

-------------|
| Inductance                              | 4.7 μH(±20%) |
| Inductance Measuring Frequency          | 100kHz       |
| Rated Current -Saturation Current       | 2000mA       |
| Rated Current -Temperature Rise Current | 2000mA       |
| DC Resistance (max)                     | 0.072Ω       |
| Avg. of DC.Resistance                   | 0.06Ω        |
| Temperature Range                       | -25℃ to 125℃ |
| Self-resonant Frequency (min)           | 37MHz        |
| RoHS Compliance                         | Yes          |
| Halogen Free                            | Yes          |
| Soldering Method                        | Reflow       |

#### External Dimensions

| L | 4.9mm ±0.2 |
|---|------------|
| W | 4.9mm ±0.2 |
| Н | 2mm max    |

#### Recommended Land Patterns





2013.11.27