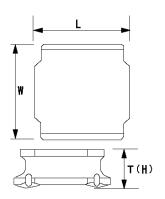

#### External Dimensions

| L | 4.9mm ±0.2 |
|---|------------|
| W | 4.9mm ±0.2 |
| Н | 2mm max    |