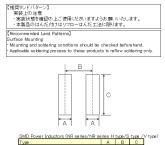

-------------|
| Inductance                              | 15 μH(±20%)  |
| Inductance Measuring Frequency          | 100kHz       |
| Rated Current -Saturation Current       | 1100mA       |
| Rated Current -Temperature Rise Current | 1200mA       |
| DC Resistance (max)                     | 0.198Ω       |
| Avg. of DC.Resistance                   | 0.165Ω       |
| Temperature Range                       | -25℃ to 125℃ |
| Self-resonant Frequency (min)           | 20MHz        |
| RoHS Compliance                         | Yes          |
| Halogen Free                            | Yes          |
| Soldering Method                        | Reflow       |

#### External Dimensions

| L | 4.9mm ±0.2 |
|---|------------|
| W | 4.9mm ±0.2 |
| Н | 2mm max    |

#### Recommended Land Patterns





2013.11.27