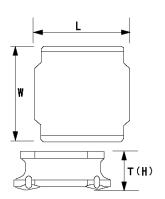

#### External Dimensions

| L | 4.9mm ±0.2 |
|---|------------|
| W | 4.9mm ±0.2 |
| Н | 2mm max    |