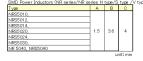

#### Products characteristics table

| CaseSize (EIA/JIS)                      | -/5020       |
|-----------------------------------------|--------------|
| Inductance                              | 15 μH(±20%)  |
| Inductance Measuring Frequency          | 100kHz       |
| Rated Current -Saturation Current       | 1100mA       |
| Rated Current -Temperature Rise Current | 1200mA       |
| DC Resistance (max)                     | 0.198Ω       |
| Avg. of DC.Resistance                   | 0.165Ω       |
| Temperature Range                       | -25℃ to 125℃ |
| Self-resonant Frequency (min)           | 20MHz        |
| RoHS Compliance                         | Yes          |
| Halogen Free                            | Yes          |
| Soldering Method                        | Reflow       |