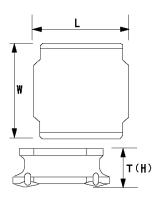

#### External Dimensions

| L | 4.9mm ±0.2 |
|---|------------|
| W | 4.9mm ±0.2 |
| н | 1.2mm max  |