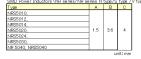

## NRS5012T150MMGF

#### Products characteristics table

| CaseSize (EIA/JIS)                      | -/5012       |
|-----------------------------------------|--------------|
| Inductance                              | 15 μH(±20%)  |
| Inductance Measuring Frequency          | 100kHz       |
| Rated Current -Saturation Current       | 1200mA       |
| Rated Current -Temperature Rise Current | 640mA        |
| DC Resistance (max)                     | 0.804Ω       |
| Avg. of DC.Resistance                   | 0.67Ω        |
| Temperature Range                       | -25℃ to 125℃ |
| Self-resonant Frequency (min)           | 22MHz        |
| RoHS Compliance                         | Yes          |
| Halogen Free                            | Yes          |
| Soldering Method                        | Reflow       |