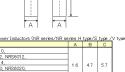

#### External Dimensions

| L | 6mm ±0.2  |
|---|-----------|
| W | 6mm ±0.2  |
| Н | 4.5mm max |