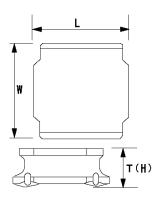

#### External Dimensions

| L | 6mm ±0.2  |
|---|-----------|
| W | 6mm ±0.2  |
| Н | 4.5mm max |