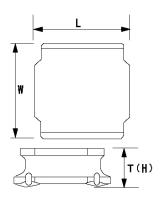

#### External Dimensions

| L | 6mm ±0.2  |
|---|-----------|
| W | 6mm ±0.2  |
| Н | 2.8mm max |