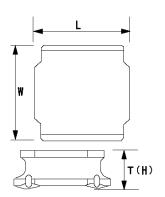

### External Dimensions

| L | 6mm ±0.2  |
|---|-----------|
| W | 6mm ±0.2  |
| Н | 1.2mm max |