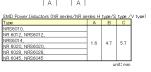

### Products characteristics table

| CaseSize (EIA/JIS)                      | -/6012       |
|-----------------------------------------|--------------|
| Inductance                              | 10 μH(±20%)  |
| Inductance Measuring Frequency          | 100kHz       |
| Rated Current -Saturation Current       | 1000mA       |
| Rated Current -Temperature Rise Current | 1000mA       |
| DC Resistance (max)                     | 0.282Ω       |
| Avg. of DC.Resistance                   | 0.235Ω       |
| Temperature Range                       | -25℃ to 120℃ |
| Self-resonant Frequency (min)           | 22MHz        |
| RoHS Compliance                         | Yes          |
| Halogen Free                            | Yes          |
| Soldering Method                        | Reflow       |

### External Dimensions

| L | 6mm ±0.2  |
|---|-----------|
| W | 6mm ±0.2  |
| Н | 1.2mm max |