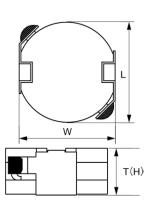

### External Dimensions

| L | 10mm ±0.3  |
|---|------------|
| W | 9.8mm ±0.5 |
| Н | 5mm max    |