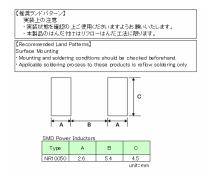

--------------|
| Inductance                              | 33 μH(±20%)  |
| Inductance Measuring Frequency          | 100kHz       |
| Rated Current -Saturation Current       | 2500mA       |
| Rated Current -Temperature Rise Current | 2100mA       |
| DC Resistance (max)                     | 0.0858Ω      |
| Avg. of DC.Resistance                   | 0.066Ω       |
| Temperature Range                       | -25℃ to 105℃ |
| Self-resonant Frequency (min)           | 8.2MHz       |
| RoHS Compliance                         | Yes          |
| Halogen Free                            | Yes          |
| Soldering Method                        | Reflow       |

#### External Dimensions

| L | 10mm ±0.3  |
|---|------------|
| W | 9.8mm ±0.5 |
| Н | 5mm max    |

### Recommended Land Patterns



2013.11.01