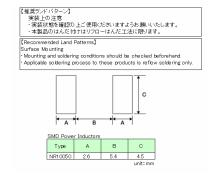

--------------|
| Inductance                              | 15 μH(±20%)  |
| Inductance Measuring Frequency          | 100kHz       |
| Rated Current -Saturation Current       | 3600mA       |
| Rated Current -Temperature Rise Current | 3200mA       |
| DC Resistance (max)                     | 0.0455Ω      |
| Avg. of DC.Resistance                   | 0.035Ω       |
| Temperature Range                       | -25℃ to 105℃ |
| Self-resonant Frequency (min)           | 11MHz        |
| RoHS Compliance                         | Yes          |
| Halogen Free                            | Yes          |
| Soldering Method                        | Reflow       |

#### External Dimensions

| L | 10mm ±0.3  |
|---|------------|
| W | 9.8mm ±0.5 |
| н | 5mm max    |

### Recommended Land Patterns



2013.11.01