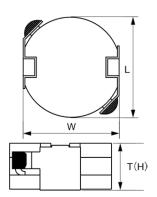

#### External Dimensions

| L | 10mm ±0.3  |
|---|------------|
| W | 9.8mm ±0.5 |
| н | 5mm max    |