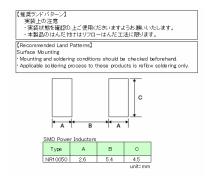

--------------|
| Inductance                              | 100 μH(±20%) |
| Inductance Measuring Frequency          | 100kHz       |
| Rated Current -Saturation Current       | 1300mA       |
| Rated Current -Temperature Rise Current | 1200mA       |
| DC Resistance (max)                     | 0.2717Ω      |
| Avg. of DC.Resistance                   | 0.209Ω       |
| Temperature Range                       | -25℃ to 105℃ |
| Self-resonant Frequency (min)           | 4.6MHz       |
| RoHS Compliance                         | Yes          |
| Halogen Free                            | Yes          |
| Soldering Method                        | Reflow       |

#### External Dimensions

| L | 10mm ±0.3  |
|---|------------|
| W | 9.8mm ±0.5 |
| Н | 5mm max    |

### Recommended Land Patterns



2013.11.29