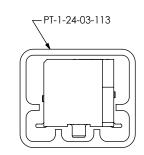

## PACKAGING VIEWS

(LOAD PARTS WITH POSITION #1 INDICATOR IN SAME DIRECTION AS ARROW ON TUBE)

| TABLE 3     |                |                      |  |
|-------------|----------------|----------------------|--|
| TAIL OPTION | TUBE           | PLUG<br>(2 PER TUBE) |  |
| -RA1        | PT-1-24-01-113 | TP-03                |  |
| * -RA2      | PT-1-24-03-113 | TP-03                |  |