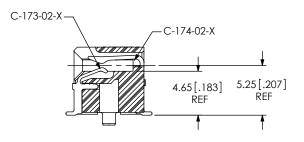

# REVISION M

SECTION "B"-"B"

FIG 2
-RA2: ELEVATED OPTION
(SAME AS FIG 2, UNLESS OTHERWISE STATED)
(MECT-135-01-XX-D-RA2 SHOWN)
\* = NOT TOOLED

SECTION "C"-"C"

F:\DWG\MISC\MKTG\MECT-1XX-XX-D-RAX-XX-MKT.SLDDRW