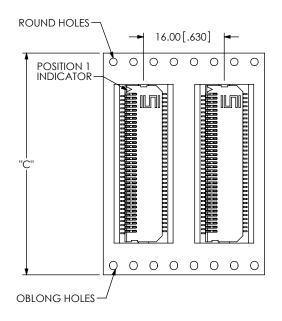

## PACKAGING VIEWS

(LOAD PARTS WITH POSITION #1 INDICATOR IN SAME DIRECTION AS ARROW ON TUBE)

| TABLE 3     |                |                      |  |
|-------------|----------------|----------------------|--|
| TAIL OPTION | TUBE           | PLUG<br>(2 PER TUBE) |  |
| -RA1        | PT-1-24-01-113 | TP-03                |  |
| * -RA2      | PT-1-24-03-113 | TP-03                |  |

### -TR OPTION

USER DIRECTION OF UN-REELING POCKET NOT DETAILED

| TABLE 4  |              |  |
|----------|--------------|--|
| POSITION | "C"          |  |
| -10      | 24.00[.944]  |  |
| -15      | 32.00[1.260] |  |
| -20      | 32.00[1.260] |  |
| -35      | 44.00[1.732] |  |