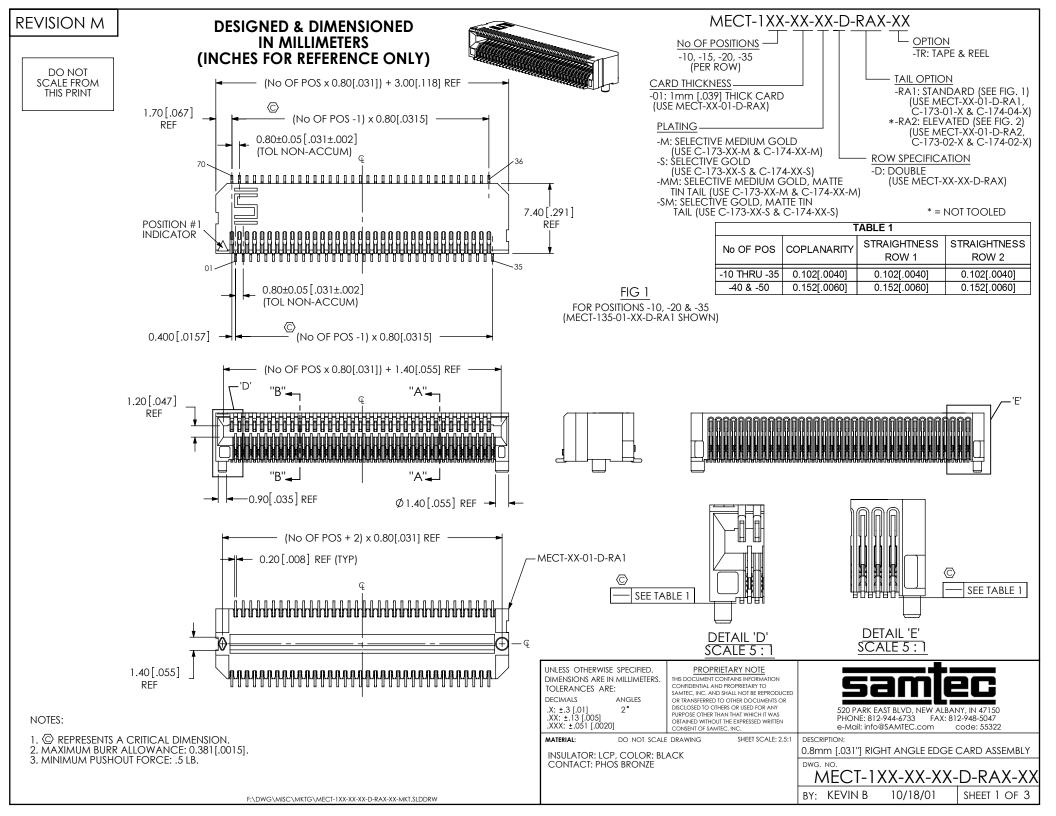

# REVISION M

SECTION "B"-"B"

FIG 2
-RA2: ELEVATED OPTION
(SAME AS FIG 2, UNLESS OTHERWISE STATED)
(MECT-135-01-XX-D-RA2 SHOWN)
\* = NOT TOOLED

SECTION "C"-"C"

F:\DWG\MISC\MKTG\MECT-1XX-XX-D-RAX-XX-MKT.SLDDRW