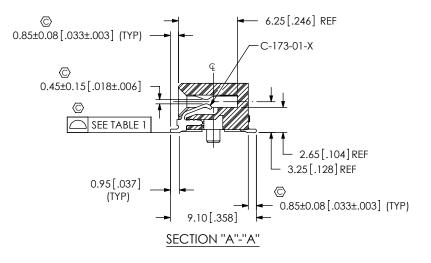

# REVISION M

SECTION "B"-"B"

FIG 2
-RA2: ELEVATED OPTION
(SAME AS FIG 2, UNLESS OTHERWISE STATED)
(MECT-135-01-XX-D-RA2 SHOWN)
\* = NOT TOOLED

SECTION "C"-"C"

F:\DWG\MISC\MKTG\MECT-1XX-XX-D-RAX-XX-MKT.SLDDRW