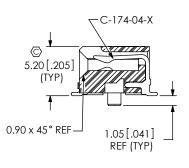

### -TR OPTION

USER DIRECTION OF UN-REELING POCKET NOT DETAILED

| TABLE 4  |              |  |
|----------|--------------|--|
| POSITION | "C"          |  |
| -10      | 24.00[.944]  |  |
| -15      | 32.00[1.260] |  |
| -20      | 32.00[1.260] |  |
| -35      | 44.00[1.732] |  |