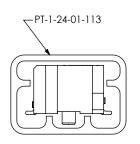

## PACKAGING VIEWS

(LOAD PARTS WITH POSITION #1 INDICATOR IN SAME DIRECTION AS ARROW ON TUBE)

| TABLE 3     |                |                      |  |
|-------------|----------------|----------------------|--|
| TAIL OPTION | TUBE           | PLUG<br>(2 PER TUBE) |  |
| -RA1        | PT-1-24-01-113 | TP-03                |  |
| * -RA2      | PT-1-24-03-113 | TP-03                |  |