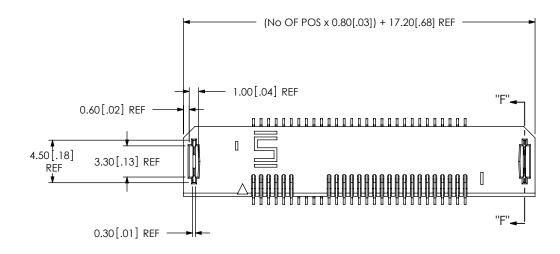

| TABLE 3            |               |             |             |              |
|--------------------|---------------|-------------|-------------|--------------|
| No OF<br>POSITIONS | "E"           | "F" REF     | "G" REF     | "H" REF      |
| -13                | 4.000[.1575]  | 6.10[.240]  | 6.90[.272]  | 15.00[.591]  |
| -25                | 4.000[.1575]  | 6.10[.240]  | 16.50[.650] | 24.60[.969]  |
| -37                | 16.000[.6299] | 18.10[.713] | 14.10[.555] | 34.20[1.346] |
| -40                | 16.800[.6614] | 18.90[.744] | 15.70[.618] | 36.60[1.441] |
| -49                | 20.800[.8189] | 22.90[.902] | 18.90[.744] | 43.80[1.724] |
| -50                | 20.800[.8189] | 22.90[.902] | 19.70[.776] | 44.60[1.756] |