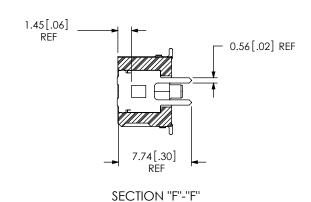

| TABLE 3            |               |             |             |              |
|--------------------|---------------|-------------|-------------|--------------|
| No OF<br>POSITIONS | "E"           | "F" REF     | "G" REF     | "H" REF      |
| -13                | 4.000[.1575]  | 6.10[.240]  | 6.90[.272]  | 15.00[.591]  |
| -25                | 4.000[.1575]  | 6.10[.240]  | 16.50[.650] | 24.60[.969]  |
| -37                | 16.000[.6299] | 18.10[.713] | 14.10[.555] | 34.20[1.346] |
| -40                | 16.800[.6614] | 18.90[.744] | 15.70[.618] | 36.60[1.441] |
| -49                | 20.800[.8189] | 22.90[.902] | 18.90[.744] | 43.80[1.724] |
| -50                | 20.800[.8189] | 22.90[.902] | 19.70[.776] | 44.60[1.756] |