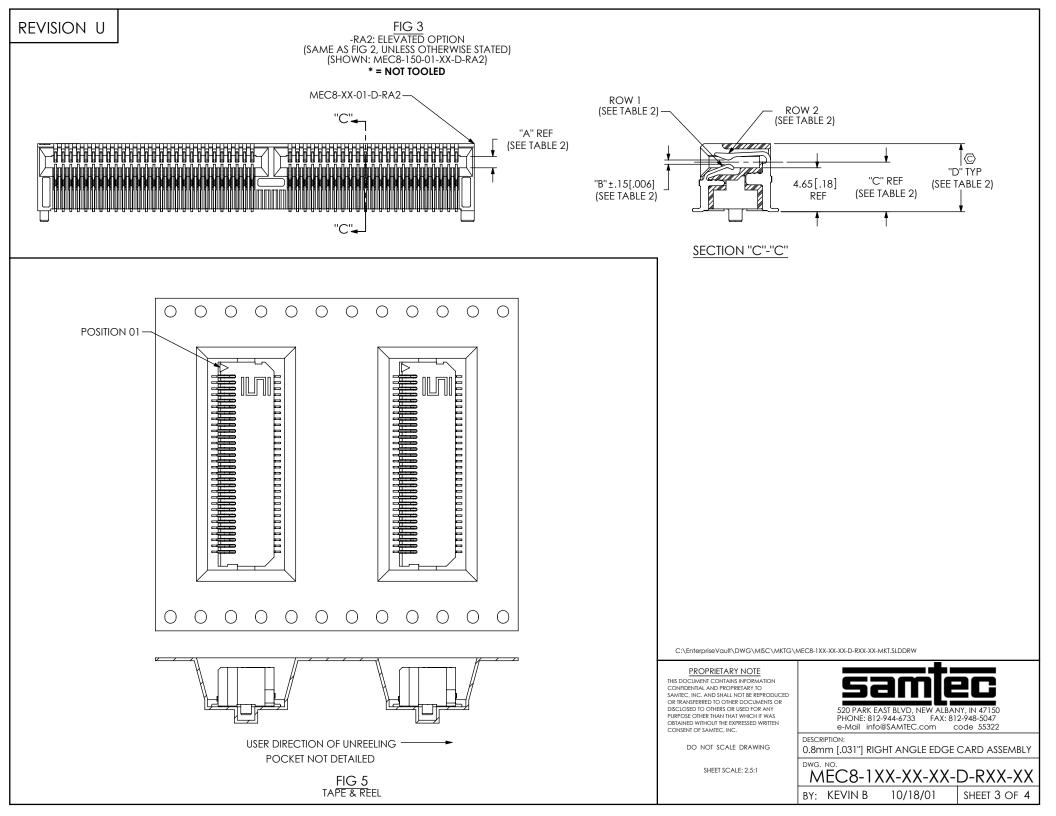

MEC8-1XX-XX-XX-D-RXX-XX

BY: KEVIN B 10/18/01 SHEET 2 OF 4

C:\EnterpriseVault\DWG\MISC\MKTG\MEC8-1XX-XX-XX-D-RXX-XX-MKT.SLDDRW

<del>₽₽₽₽₽₽₽₽₽₽₽₽₽₽₽₽₽₽₽₽₽₽₽₽</del>

FIG 4
-RL1: LATCHING OPTION
(SAME AS FIG 2, UNLESS OTHERWISE STATED)
(SHOWN: MEC8-125-01-XX-D-RL1
(AVAILIBLE ONLY IN POS
-13, -25, -37 & -49)