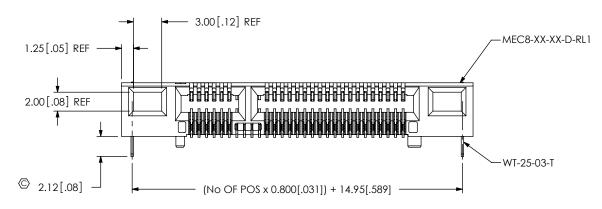

MEC8-1XX-XX-XX-D-RXX-XX

BY: KEVIN B 10/18/01 SHEET 2 OF 4

C:\EnterpriseVault\DWG\MISC\MKTG\MEC8-1XX-XX-XX-D-RXX-XX-MKT.SLDDRW

<del>₽₽₽₽₽₽₽₽₽₽₽₽₽₽₽₽₽₽₽₽₽₽₽₽</del>

FIG 4
-RL1: LATCHING OPTION
(SAME AS FIG 2, UNLESS OTHERWISE STATED)
(SHOWN: MEC8-125-01-XX-D-RL1
(AVAILIBLE ONLY IN POS
-13, -25, -37 & -49)