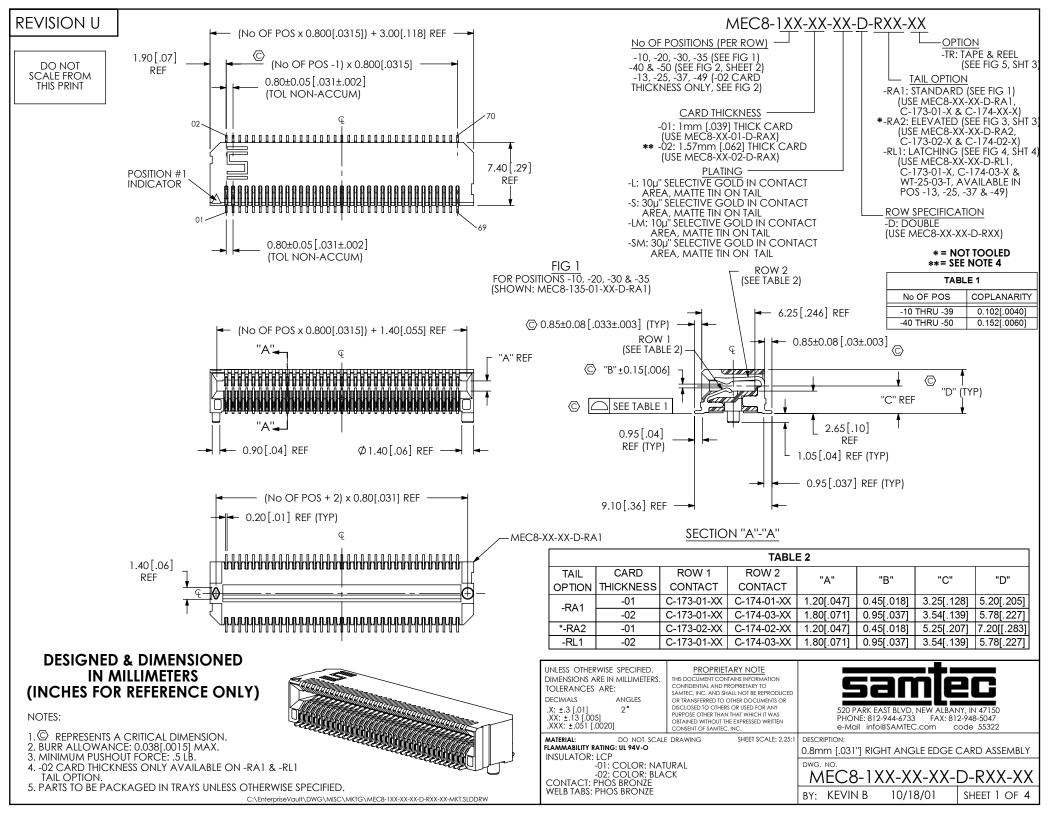

| TABLE 3            |               |             |             |              |
|--------------------|---------------|-------------|-------------|--------------|
| No OF<br>POSITIONS | "E"           | "F" REF     | "G" REF     | "H" REF      |
| -13                | 4.000[.1575]  | 6.10[.240]  | 6.90[.272]  | 15.00[.591]  |
| -25                | 4.000[.1575]  | 6.10[.240]  | 16.50[.650] | 24.60[.969]  |
| -37                | 16.000[.6299] | 18.10[.713] | 14.10[.555] | 34.20[1.346] |
| -40                | 16.800[.6614] | 18.90[.744] | 15.70[.618] | 36.60[1.441] |
| -49                | 20.800[.8189] | 22.90[.902] | 18.90[.744] | 43.80[1.724] |
| -50                | 20.800[.8189] | 22.90[.902] | 19.70[.776] | 44.60[1.756] |