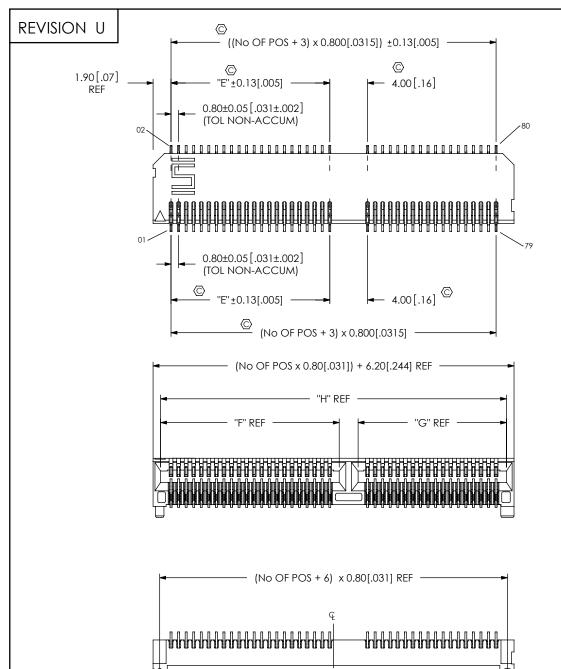

| TABLE 3            |               |             |             |              |
|--------------------|---------------|-------------|-------------|--------------|
| No OF<br>POSITIONS | "E"           | "F" REF     | "G" REF     | "H" REF      |
| -13                | 4.000[.1575]  | 6.10[.240]  | 6.90[.272]  | 15.00[.591]  |
| -25                | 4.000[.1575]  | 6.10[.240]  | 16.50[.650] | 24.60[.969]  |
| -37                | 16.000[.6299] | 18.10[.713] | 14.10[.555] | 34.20[1.346] |
| -40                | 16.800[.6614] | 18.90[.744] | 15.70[.618] | 36.60[1.441] |
| -49                | 20.800[.8189] | 22.90[.902] | 18.90[.744] | 43.80[1.724] |
| -50                | 20.800[.8189] | 22.90[.902] | 19.70[.776] | 44.60[1.756] |

MEC8-1XX-XX-XX-D-RXX-XX

BY: KEVIN B 10/18/01 SHEET 2 OF 4

C:\EnterpriseVault\DWG\MISC\MKTG\MEC8-1XX-XX-XX-D-RXX-XX-MKT.SLDDRW

<del>₽₽₽₽₽₽₽₽₽₽₽₽₽₽₽₽₽₽₽₽₽₽₽₽</del>

FIG 4
-RL1: LATCHING OPTION
(SAME AS FIG 2, UNLESS OTHERWISE STATED)
(SHOWN: MEC8-125-01-XX-D-RL1
(AVAILIBLE ONLY IN POS
-13, -25, -37 & -49)