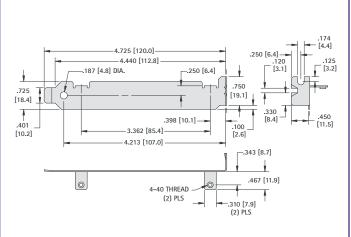

## EISA/ISA or PCI

4.725 [120.0] .187 [4.8] DIA. .750 .725 [18.4] [19.1] 4.213 [107.0] .401 [10.2]

4.725 [120.0] - 4.440 [112.8] -.187 [4.8] DIA. .750 .725 .642 [18.4] [16.3] [19.1] ] .100 401 4.130 [104.9] [10.2] 4.213 [107.0] 4.362 [110.8] P/N 9201