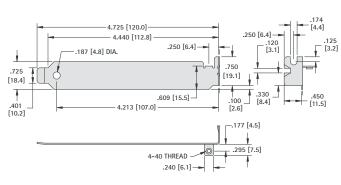

## EISA/ISA or PCI

4.725 [120.0] .187 [4.8] DIA. .750 .725 [18.4] [19.1] 4.213 [107.0] .401 [10.2]

4.725 [120.0] - 4.440 [112.8] -.187 [4.8] DIA. .750 .725 .642 [18.4] [16.3] [19.1] ] .100 401 4.130 [104.9] [10.2] 4.213 [107.0] 4.362 [110.8] P/N 9201