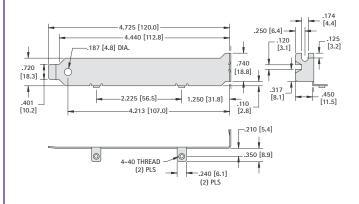

## EISA/ISA or PCI

4.725 [120.0] .187 [4.8] DIA. .750 .725 [18.4] [19.1] 4.213 [107.0] .401 [10.2]

4.725 [120.0] - 4.440 [112.8] -.187 [4.8] DIA. .750 .725 .642 [18.4] [16.3] [19.1] ] .100 401 4.130 [104.9] [10.2] 4.213 [107.0] 4.362 [110.8] P/N 9201