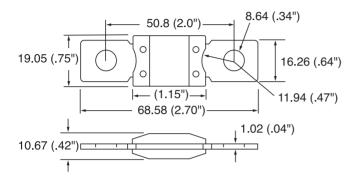

|  |  |
| 500         | -/-                        |  |  |
| 600         | 0.100 s / 1 s              |  |  |

#### **Ratings**

| Part Number     | Current Rating | Font Color | Typ. Voltage Drop | l²t        |
|-----------------|----------------|------------|-------------------|------------|
| 0298080.ZXEH-UL | 80 A           |            | 87 mV             | -          |
| 0298100.ZXEH-UL | 100 A          |            | 87 mV             | 31100 A²s  |
| 0298125.ZXEH-UL | 125 A          |            | 80 mV             | 57800 A²s  |
| 0298150.ZXEH-UL | 150 A          |            | 92 mV             | 100000 A²s |
| 0298175.ZXEH-UL | 175 A          |            | 62 mV             | 168000 A²s |



## **UL RECOGNIZED MEGA® FUSE RATED 32V**



#### **Dimensions**

Dimensions in mm



## **Temperature Rerating Curve**



### **Time-Current Characteristic Curves**