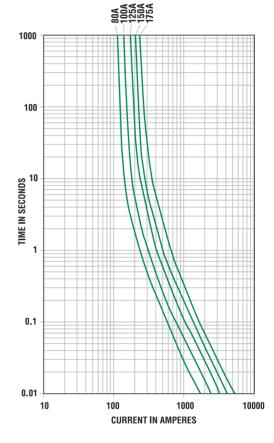

#### **Time-Current Characteristics**

| % of Rating | Opening Time Min / Max (s) |  |  |
|-------------|----------------------------|--|--|
|             | 80A-175A                   |  |  |
| 75          | -/-                        |  |  |
| 100         | 14,400 s / -               |  |  |
| 135         | 120 s / 1800 s             |  |  |
| 200         | 1 s / 15 s                 |  |  |
| 350         | 0.300 s / 5 s              |  |  |
| 500         | -/-                        |  |  |
| 600         | 0.100 s / 1 s              |  |  |

### **Time-Current Characteristic Curves**