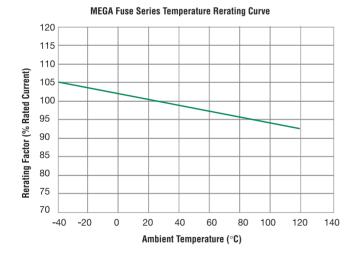

|  |  |
| 600         | 0.100 s / 1 s              |  |  |

#### **Ratings**

| Part Number     | Current Rating | Font Color | Typ. Voltage Drop | l²t        |
|-----------------|----------------|------------|-------------------|------------|
| 0298080.ZXEH-UL | 80 A           |            | 87 mV             | -          |
| 0298100.ZXEH-UL | 100 A          |            | 87 mV             | 31100 A²s  |
| 0298125.ZXEH-UL | 125 A          |            | 80 mV             | 57800 A²s  |
| 0298150.ZXEH-UL | 150 A          |            | 92 mV             | 100000 A²s |
| 0298175.ZXEH-UL | 175 A          |            | 62 mV             | 168000 A²s |



## **UL RECOGNIZED MEGA® FUSE RATED 32V**



#### **Dimensions**

Dimensions in mm



## **Temperature Rerating Curve**



### **Time-Current Characteristic Curves**