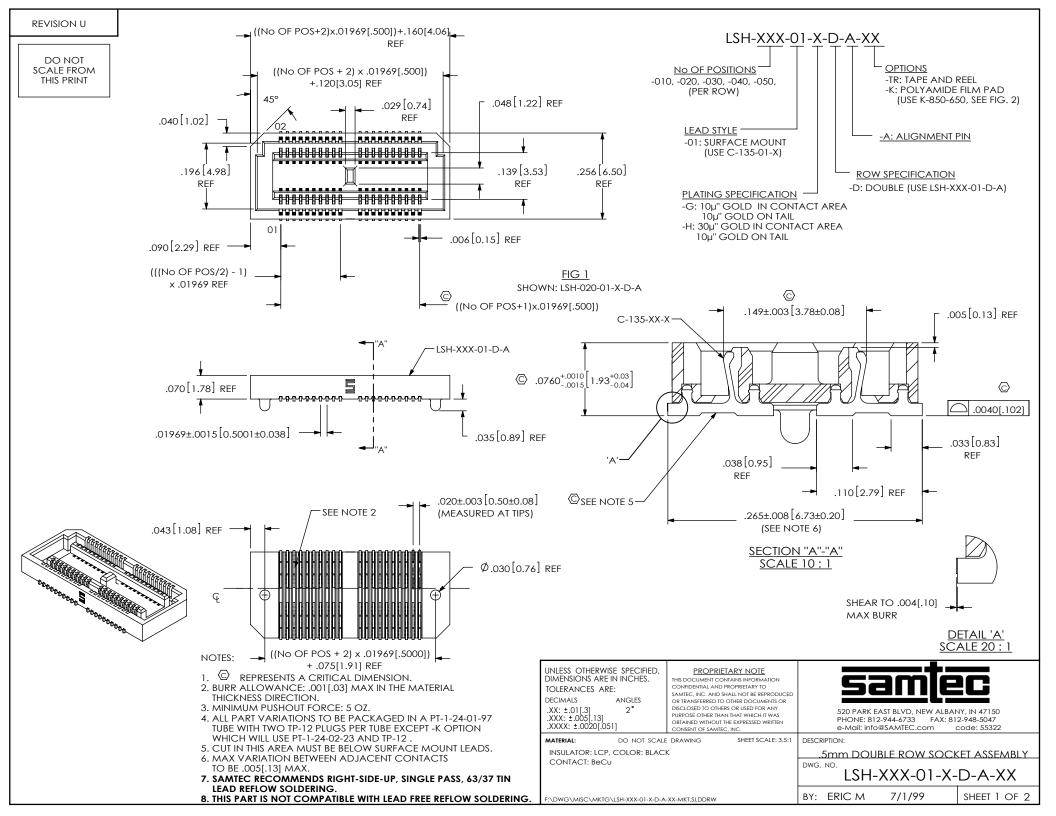

REVISION U

FIG 2 -K: POLYAMIDE FILM PAD [USE K-850-650]

NOTE: "R" = ((No OF POSITIONS + 2) x .01969[.5000]) + .160[4.06] "S" = (("R" - .295[7.50]) / 2)  $\pm$ .020[.51]