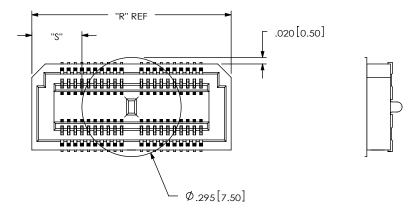

REVISION U

FIG 2 -K: POLYAMIDE FILM PAD [USE K-850-650]

NOTE: "R" = ((No OF POSITIONS + 2) x .01969[.5000]) + .160[4.06] "S" = (("R" - .295[7.50]) / 2)  $\pm$ .020[.51]

## -K OPTION PACKAGING VIEW

TUBE: PT-1-24-02-23 PLUG: TP-12 (PARTS TO HAVE POSITIONS #1 LOADED IN SAME DIRECTION AS ARROW ON TUBE) (SEE NOTE 4)

TUBE: PT-1-24-01-97 PLUG: TP-12

USER DIRECTION OF REELING POCKET NOT DETAILED