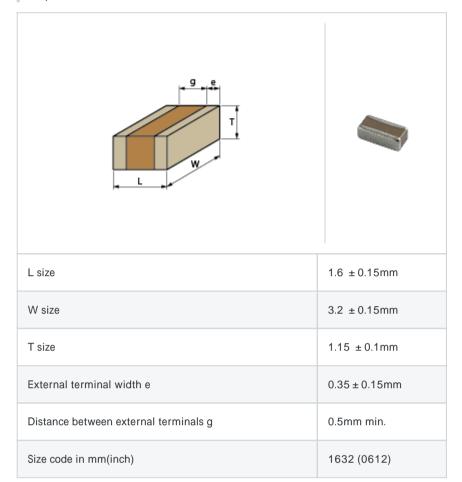

#### Shape

#### References

| Packaging | Specifications        | Minimum quantity |
|-----------|-----------------------|------------------|
| L         | 180mm Embossed taping | 3000             |
| K         | 330mm Embossed taping | 10000            |

| Mass (typ.) |      |
|-------------|------|
| 1 piece     | 34mg |
| 180mm Reel  | 149g |