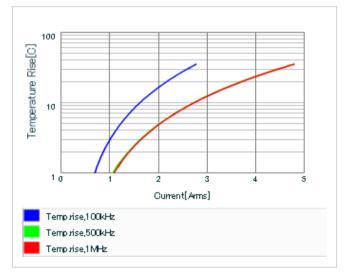

URL : http://www.murata.co.jp/

Last updated: 2013/10/31

DC bias characteristics

Capacitance - temperature characteristics

S parameter (Smith chart S11)

AC voltage characteristics

Calorific property by ripple current