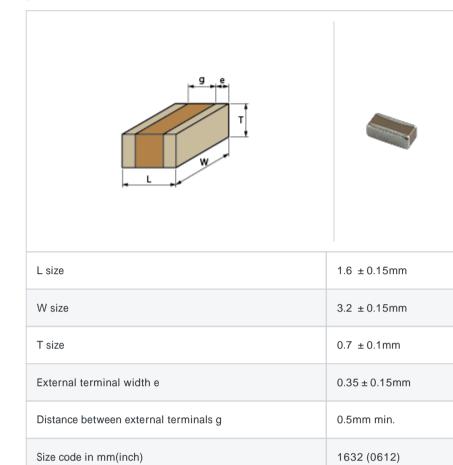

### Shape

## References

| Packaging | Specifications        | Minimum quantity |
|-----------|-----------------------|------------------|
| L         | 180mm Embossed taping | 4000             |
| К         | 330mm Embossed taping | 10000            |