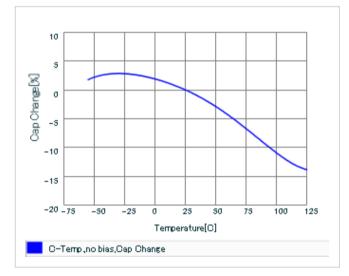

URL : http://www.murata.co.jp/

Last updated: 2013/10/31

DC bias characteristics

Capacitance - temperature characteristics

S parameter (Smith chart S11)

AC voltage characteristics

Calorific property by ripple current