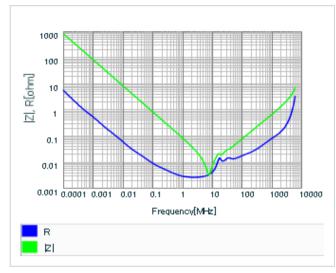

URL : http://www.murata.co.jp/

Last updated: 2013/10/31

DC bias characteristics

Capacitance - temperature characteristics

S parameter (Smith chart S11)

AC voltage characteristics

Calorific property by ripple current