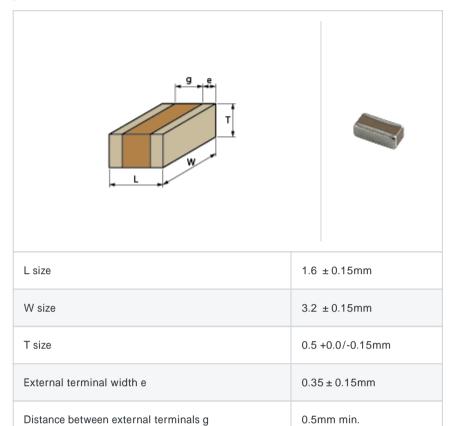

#### Shape

## Specifications

Size code in mm(inch)

| Capacitance                                      | 10000pF ±20% |
|--------------------------------------------------|--------------|
| Rated voltage                                    | 50Vdc        |
| Temperature characteristics (complied standard)  | X7R(EIA)     |
| Capacitance change rate                          | ± 15.0%      |
| Temperature range of temperature characteristics | -55 to 125   |
| Operating temperature range                      | -55 to 125   |