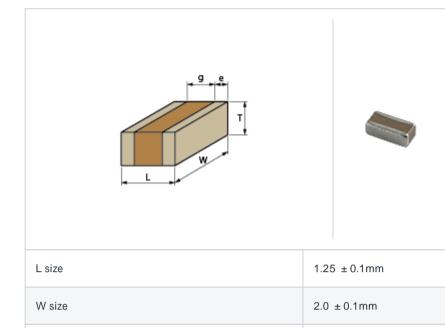

## Specifications

External terminal width e

Size code in mm(inch)

Distance between external terminals g

T size

| Capacitance                                      | 22000pF ±20% |
|--------------------------------------------------|--------------|
| Rated voltage                                    | 25Vdc        |
| Temperature characteristics (complied standard)  | X7R(EIA)     |
| Capacitance change rate                          | ± 15.0%      |
| Temperature range of temperature characteristics | -55 to 125   |
| Operating temperature range                      | -55 to 125   |