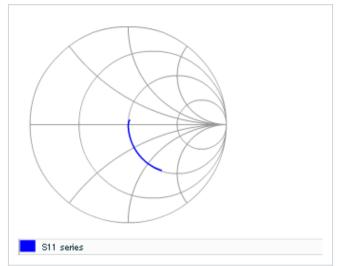

S parameter (Smith chart S11)

AC voltage characteristics

2 of 2

This PDF data has only typical specifications because there is no space for detailed specifications.

Therefore, please reviewour product specifications or consult the approval sheet for product specifications before ordering.