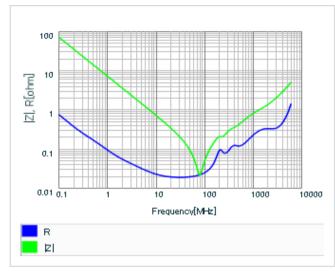

0.5 +0.0/-0.15mm

 $0.3 \pm 0.1$  mm

0.35mm min.

1220 (0508)

URL : http://www.murata.co.jp/

Last updated: 2013/10/31

DC bias characteristics

Capacitance - temperature characteristics

S parameter (Smith chart S11)

AC voltage characteristics

2 of 2

This PDF data has only typical specifications because there is no space for detailed specifications.

Therefore, please reviewour product specifications or consult the approval sheet for product specifications before ordering.