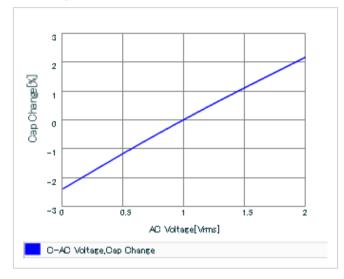

S parameter (Smith chart S11)

AC voltage characteristics

2 of 2

This PDF data has only typical specifications because there is no space for detailed specifications.

Therefore, please reviewour product specifications or consult the approval sheet for product specifications before ordering.