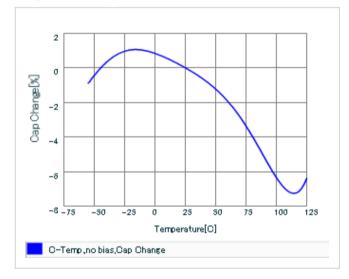

0.5 +0.0/-0.15mm

 $0.3 \pm 0.1$  mm

0.35mm min.

1220 (0508)

URL : http://www.murata.co.jp/

Last updated: 2013/10/31

DC bias characteristics

Capacitance - temperature characteristics