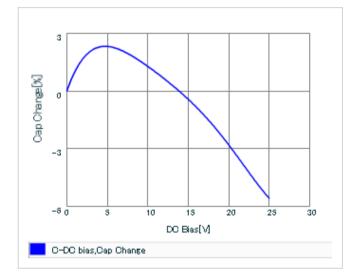

0.5 +0.0/-0.15mm

 $0.3 \pm 0.1$  mm

0.35mm min.

1220 (0508)

URL : http://www.murata.co.jp/

Last updated: 2013/10/31

DC bias characteristics

Capacitance - temperature characteristics