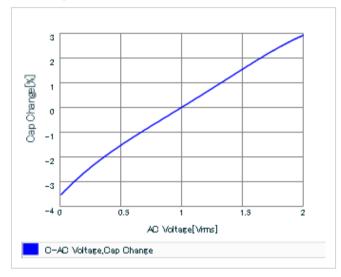

0.1mm min.

0816 (0306)

URL : http://www.murata.co.jp/

Last updated: 2013/10/31

DC bias characteristics

Capacitance - temperature characteristics

S parameter (Smith chart S11)

AC voltage characteristics