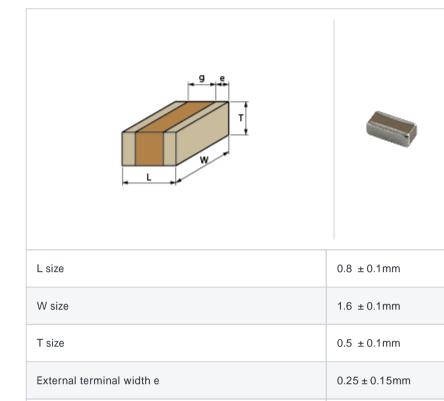

### Shape

## Specifications

Size code in mm(inch)

Distance between external terminals g

| Capacitance                                      | 22000pF ±20% |
|--------------------------------------------------|--------------|
| Rated voltage                                    | 25Vdc        |
| Temperature characteristics (complied standard)  | X7R(EIA)     |
| Capacitance change rate                          | ± 15.0%      |
| Temperature range of temperature characteristics | -55 to 125   |
| Operating temperature range                      | -55 to 125   |