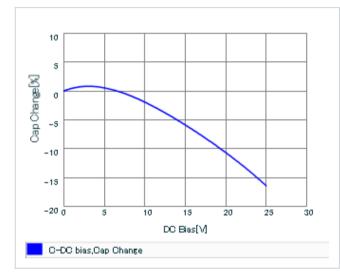

0.1mm min.

0816 (0306)

URL : http://www.murata.co.jp/

Last updated: 2013/10/31

DC bias characteristics

Capacitance - temperature characteristics

S parameter (Smith chart S11)

AC voltage characteristics