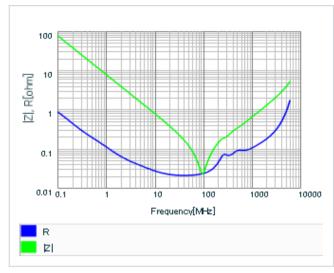

0.1mm min.

0816 (0306)

URL : http://www.murata.co.jp/

Last updated: 2013/10/31

DC bias characteristics

Capacitance - temperature characteristics

S parameter (Smith chart S11)

AC voltage characteristics