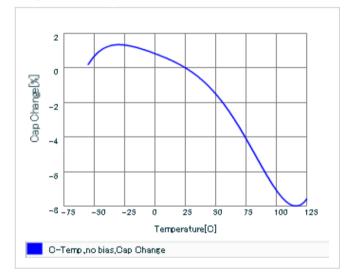

0.1mm min.

0816 (0306)

URL : http://www.murata.co.jp/

Last updated: 2013/10/31

DC bias characteristics

Capacitance - temperature characteristics

S parameter (Smith chart S11)

AC voltage characteristics