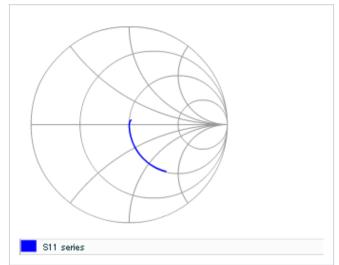

0.1mm min.

0816 (0306)

URL : http://www.murata.co.jp/

Last updated: 2013/10/31

DC bias characteristics

Capacitance - temperature characteristics

S parameter (Smith chart S11)

AC voltage characteristics