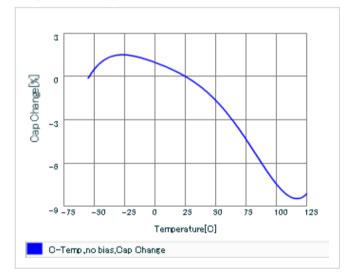

URL : http://www.murata.co.jp/

Last updated: 2013/10/31

DC bias characteristics

Capacitance - temperature characteristics

S parameter (Smith chart S11)

AC voltage characteristics

2 of 2

This PDF data has only typical specifications because there is no space for detailed specifications.