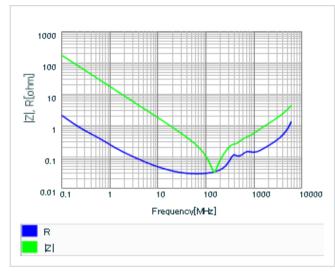

URL : http://www.murata.co.jp/

Last updated: 2013/10/31

DC bias characteristics

Capacitance - temperature characteristics

S parameter (Smith chart S11)

AC voltage characteristics

2 of 2

This PDF data has only typical specifications because there is no space for detailed specifications.