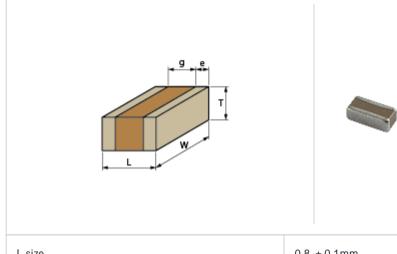

## Shape

| L size                                | 0.8 ± 0.1mm      |
|---------------------------------------|------------------|
| W size                                | 1.6 ± 0.1mm      |
| T size                                | 0.5 +0.0/-0.15mm |
| External terminal width e             | 0.25 ± 0.15mm    |
| Distance between external terminals g | 0.1mm min.       |
| Size code in mm(inch)                 | 0816 (0306)      |