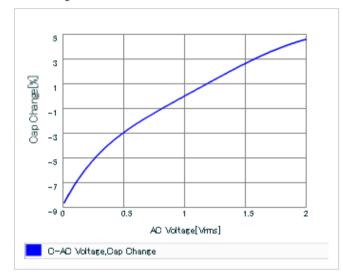

S parameter (Smith chart S11)

AC voltage characteristics

Calorific property by ripple current

2 of 2

This PDF data has only typical specifications because there is no space for detailed specifications.

Therefore, please reviewour product specifications or consult the approval sheet for product specifications before ordering.