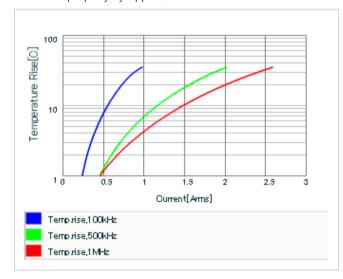

S parameter (Smith chart S11)

AC voltage characteristics

Calorific property by ripple current

2 of 2

This PDF data has only typical specifications because there is no space for detailed specifications.

Therefore, please reviewour product specifications or consult the approval sheet for product specifications before ordering.