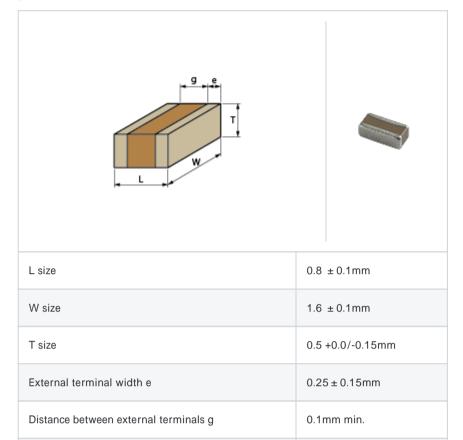

#### Shape

## Specifications

Size code in mm(inch)

| Capacitance                                      | 0.22µF ±20% |
|--------------------------------------------------|-------------|
| Rated voltage                                    | 4Vdc        |
| Temperature characteristics (complied standard)  | X7S(EIA)    |
| Capacitance change rate                          | ± 22.0%     |
| Temperature range of temperature characteristics | -55 to 125  |
| Operating temperature range                      | -55 to 125  |