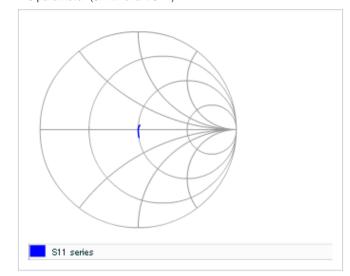

S parameter (Smith chart S11)

AC voltage characteristics

Calorific property by ripple current

2 of 2

This PDF data has only typical specifications because there is no space for detailed specifications.

Therefore, please reviewour product specifications or consult the approval sheet for product specifications before ordering.