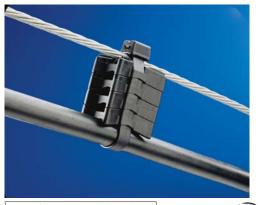

## **EL-TY (Extended Length Ties)**

HellermannTyton's El-Ty is a high strength strapping system used for supporting, securing, fastening, and spacing cables, as well as a variety of other applications requiring extra-long, extremely durable strapping.

The El-Ty consists of a smooth strap and a separate, compact plastic head which encloses a stainless steel gripper. The stackable spacer accepts cable ties up to 1/2" wide for a versatile, easy to install spacing system.