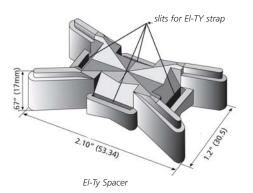

The El-Ty consists of a smooth strap and a separate, compact plastic head which encloses a stainless steel gripper. The stackable spacer accepts cable ties up to 1/2" wide for a versatile, easy to install spacing system.

| Material Data- Spacer | (8                           | $\mathcal{L}$ |
|-----------------------|------------------------------|---------------|
| Material              | Polypropylene,               | 15)           |
|                       | UV-resistant (PP)            |               |
| Color                 | Black                        |               |
| Operating             | -40 °F to +239 °F (-40 °C to |               |
| Temperature           | +115 °C) continuous          |               |
| Flammability          | UL94 HB                      |               |
|                       |                              |               |