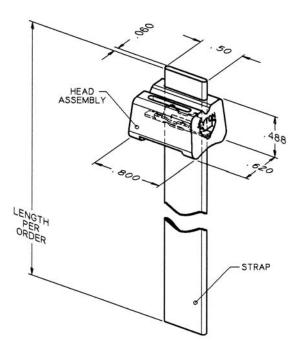

The El-Ty consists of a smooth strap and a separate, compact plastic head which encloses a stainless steel gripper. The stackable spacer accepts cable ties up to 1/2" wide for a versatile, easy to install spacing system.

El-Ty Strap and Locking Head

| Material Data- Strap and | d Head             |
|--------------------------|--------------------|
| Material                 | Polyacetal (POM)   |
| Color                    | Black              |
| Operating                | -40 °F to +185 °F  |
| Temperature              | (-40 °C to +85 °C) |
| Flammability             | UL94 HB            |