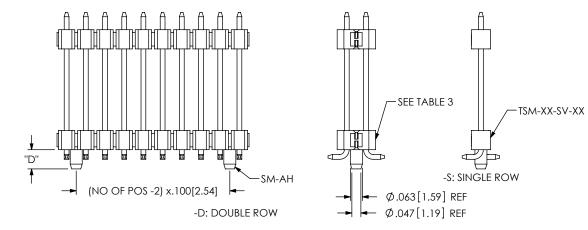

-D: DOUBLE ROW

FIG 2
-LC: LOCKING CLIP
(SAME AS FIG 1, DIFFERENT AS SHOWN)

-S: SINGLE ROW

**IN-PROCESS** 

|    | CRITICAL DIMENSION INSPECTION INSTRUCTION TABLE |                       |  |  |
|----|-------------------------------------------------|-----------------------|--|--|
|    | ASSEMBLY OPERATION                              | IN-PROCESS INSPECTION |  |  |
|    | FILL                                            | C1                    |  |  |
|    | FORM                                            | C2, C3*               |  |  |
|    | MOUNT BODY                                      | C3*                   |  |  |
| AW | CUT                                             | C4                    |  |  |
|    | *WHERE APPLICABLE                               |                       |  |  |

| TABLE 2                |                             |       |  |  |
|------------------------|-----------------------------|-------|--|--|
| ROW OPTION             | PACKAGING TUBE (SEE NOTE 2) | PLUG  |  |  |
| -S: SINGLE             | PT-1-24-01-47               | TP-24 |  |  |
| -D: DOUBLE             | PT-1-24-02-47               | TP-03 |  |  |
| -LEAD STYLE -20 DOUBLE | PT-1-24-03-47               | TP-03 |  |  |
| -LEAD STYLE -20 SINGLE | PT-1-24-08-03               | TP-07 |  |  |

FIG 4
PACKAGING VIEW
(TUBE PLUG LOCATED AS SHOWN)

(SAME AS FIG 1, DIFFERENT AS SHOWN)
(2 POS USE 1 PER STRIP, 3-36 POS USE 2 PER STRIP)

|   | TABLE 3 |                        |                |  |  |
|---|---------|------------------------|----------------|--|--|
|   |         | "D"                    | BODY           |  |  |
|   | MOLDED  | .100[2.54] REF         | RTSN-50-DVU-XX |  |  |
| Ĺ | INOLDED |                        | TSM-XX-SV-XX   |  |  |
|   | STAKED  | .100[2.54] ±.005[0.13] | RTSM-50-DVU    |  |  |