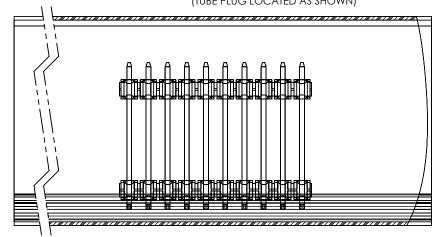

FIG 4
PACKAGING VIEW
(TUBE PLUG LOCATED AS SHOWN)

(SAME AS FIG 1, DIFFERENT AS SHOWN)
(2 POS USE 1 PER STRIP, 3-36 POS USE 2 PER STRIP)

|   | TABLE 3 |                        |                |  |  |
|---|---------|------------------------|----------------|--|--|
|   |         | "D"                    | BODY           |  |  |
|   | MOLDED  | .100[2.54] REF         | RTSN-50-DVU-XX |  |  |
| Ĺ | INOLDED |                        | TSM-XX-SV-XX   |  |  |
|   | STAKED  | .100[2.54] ±.005[0.13] | RTSM-50-DVU    |  |  |