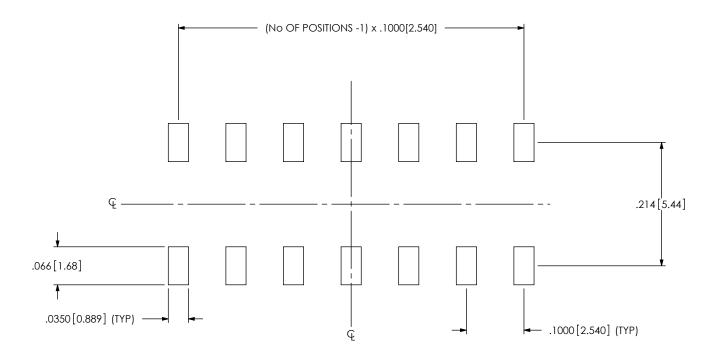

UT THE CENTERLINE.

## PROPRIETARY NOTE

THIS DOCUMENT CONTAINS INFORMATION CONFIDENTIAL AND PROPRIETARY TO SAMTEC, INC. AND SHALL NOT BE REPRODUCED OR TRANSFERRED TO OTHER DOCUMENTS OR DISCLOSED TO OTHERS OR USED FOR ANY PURPOSE OTHER THAN THAT WHICH IT WAS OBTAINED WITHOUT THE EXPRESSED WRITTEN CONSENT OF SAMTEC, INC.



520 PARK EAST BLVD, NEW ALBANY, IN 47150 PHONE: 812-944-6733 FAX: 812-948-5047 e-Mail info@SAMTEC.com code 55322





ALL DIMENSIONS ARE SYMMETRIC ABOUT THE CENTERLINE.

## PROPRIETARY NOTE

THIS DOCUMENT CONTAINS INFORMATION CONFIDENTIAL AND PROPRIETARY TO SAMTEC, INC. AND SHALL NOT BE REPRODUCED OR TRANSFERRED TO OTHER DOCUMENTS OR DISCLOSED TO OTHERS OR USED FOR ANY PURPOSE OTHER THAN THAT WHICH IT WAS OBTAINED WITHOUT THE EXPRESSED WRITTEN CONSENT OF SAMTEC, INC.





ALL DIMENSIONS ARE SYMMETRIC ABOUT THE CENTERLINE.

## PROPRIETARY NOTE

THIS DOCUMENT CONTAINS INFORMATION CONFIDENTIAL AND PROPRIETARY TO SAMTEC, INC. AND SHALL NOT BE REPPODUCED OR TRANSFERRED TO OTHER DOCUMENTS OR DISCLOSED TO OTHERS OR USED FOR ANY PURPOSE OTHER THAN THAT WHICH IT WAS OBTAINED WITHOUT THE EXPRESSED WRITTEN CONSENT OF SAMTEC, INC.