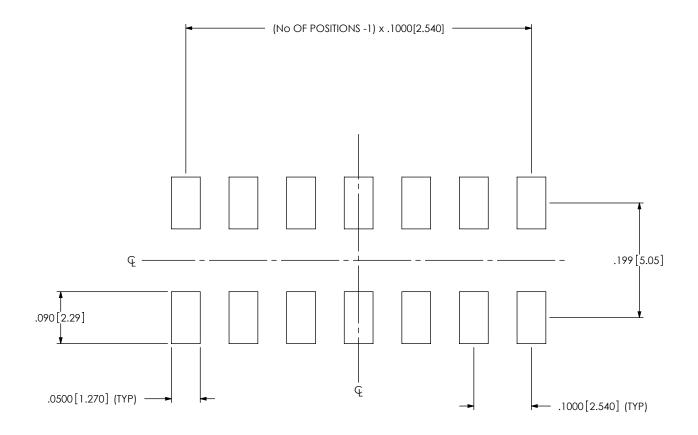

NOTE: RECOMMENDED STENCIL THICKNESS: .006[.15]

ALL DIMENSIONS ARE SYMMETRIC ABOUT THE CENTERLINE.