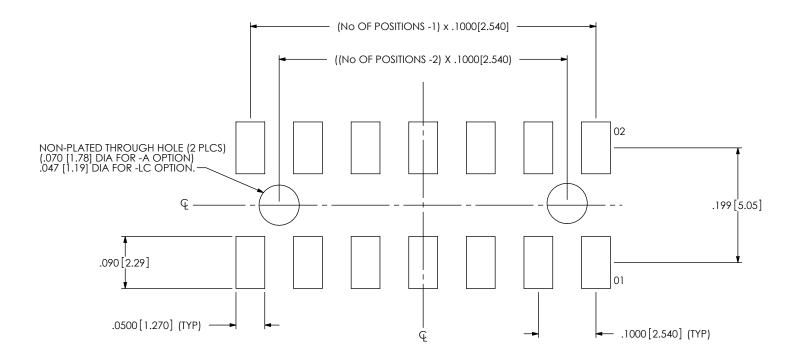

7/22/2013 ECN-208146



ALL DIMENSIONS ARE SYMMETRIC ABOUT THE CENTERLINE.

## PROPRIETARY NOTE

THIS DOCUMENT CONTAINS INFORMATION CONFIDENTIAL AND PROPRIETARY TO SAMTEC, INC. AND SHALL NOT BE REPRODUCED OR TRANSFERRED TO OTHER DOCUMENTS OR DISCLOSED TO OTHERS OR USED FOR ANY PURPOSE OTHER THAN THAT WHICH IT WAS OBTAINED WITHOUT THE EXPRESSED WRITTEN CONSENT OF SAMTEC, INC.



NOTE: RECOMMENDED STENCIL THICKNESS: .006[.15]



ALL DIMENSIONS ARE SYMMETRIC ABOUT THE CENTERLINE.

## PROPRIETARY NOTE

THIS DOCUMENT CONTAINS INFORMATION CONFIDENTIAL AND PROPRIETARY TO SAMTEC, INC. AND SHALL NOT BE REPRODUCED OR TRANSFERRED TO OTHER DOCUMENTS OR DISCLOSED TO OTHERS OR USED FOR ANY PURPOSE OTHER THAN THAT WHICH IT WAS OBTAINED WITHOUT THE EXPRESSED WRITTEN CONSENT OF SAMTEC, INC.



520 PARK EAST BLVD, NEW ALBANY, IN