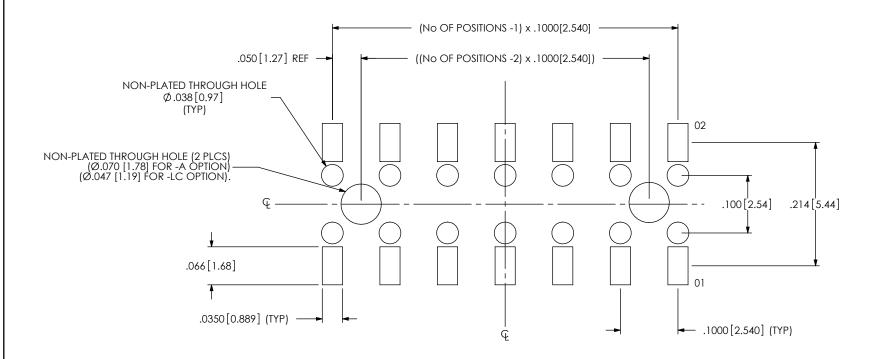

CUMENT CONTAINS INFORMATION CONFIDENTIAL AND PROPRIETARY TO SAMTEC, INC. AND SHALL NOT BE REPRODUCED OR TRANSFERRED TO OTHER DOCUMENTS OR DISCLOSED TO OTHERS OR USED FOR ANY PURPOSE OTHER THAN THAT WHICH IT WAS OBTAINED WITHOUT THE EXPRESSED WRITTEN CONSENT OF SAMTEC, INC.



NOTE: RECOMMENDED STENCIL THICKNESS: .006[.15]



ALL DIMENSIONS ARE SYMMETRIC ABOUT THE CENTERLINE.

## PROPRIETARY NOTE

THIS DOCUMENT CONTAINS INFORMATION CONFIDENTIAL AND PROPRIETARY TO SAMTEC, INC. AND SHALL NOT BE REPRODUCED OR TRANSFERRED TO OTHER DOCUMENTS OR DISCLOSED TO OTHERS OR USED FOR ANY PURPOSE OTHER THAN THAT WHICH IT WAS OBTAINED WITHOUT THE EXPRESSED WRITTEN CONSENT OF SAMTEC, INC.



520 PARK EAST BLVD, NEW ALBANY, IN 47150 PHONE: 812-944-6733 FAX: 812-948-5047 e-Mail info@SAMTEC.com code 55322





ALL DIMENSIONS ARE SYMMETRIC ABOUT THE CENTERLINE.

## PROPRIETARY NOTE

THIS DOCUMENT CONTAINS INFORMATION CONFIDENTIAL AND PROPRIETARY TO SAMTEC, INC. AND SHALL NOT BE REPRODUCED OR TRANSFERRED TO OTHER DOCUMENTS OR DISCLOSED TO OTHERS OR USED FOR ANY PURPOSE OTHER THAN THAT WHICH IT WAS OBTAINED WITHOUT THE EXPRESSED WRITTEN CONSENT OF SAMTEC, INC.





ALL DIMENSIONS ARE SYMMETRIC ABOUT THE CENTERLINE.

## PROPRIETARY NOTE

THIS DOCUMENT CONTAINS INFORMATION CONFIDENTIAL AND PROPRIETARY TO SAMTEC, INC. AND SHALL NOT BE REPPODUCED OR TRANSFERRED TO OTHER DOCUMENTS OR DISCLOSED TO OTHERS OR USED FOR ANY PURPOSE OTHER THAN THAT WHICH IT WAS OBTAINED WITHOUT THE EXPRESSED WRITTEN CONSENT OF SAMTEC, INC.