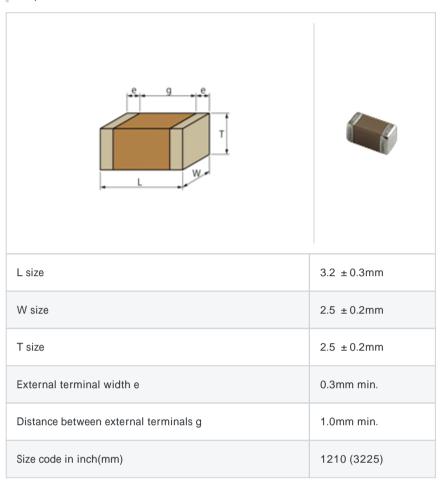

#### Shape

#### References

| Packaging | Specifications        | Minimum quantity |
|-----------|-----------------------|------------------|
| L         | 180mm Embossed taping | 1000             |
| K         | 330mm Embossed taping | 4000             |

| Mass (typ.) |       |  |
|-------------|-------|--|
| 1 piece     | 110mg |  |
| 180mm Reel  | 168g  |  |

## Specifications

| Capacitance                                      | 22µF ± 20% |
|--------------------------------------------------|------------|
| Rated voltage                                    | 16Vdc      |
| Temperature characteristics (complied standard)  | X7R(EIA)   |
| Capacitance change rate                          | ± 15.0%    |
| Temperature range of temperature characteristics | -55 to 125 |
| Operating temperature range                      | -55 to 125 |