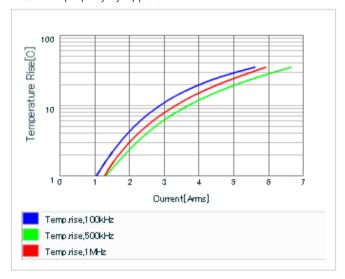

AC voltage characteristics

Calorific property by ripple current

2 of 2

This PDF data has only typical specifications because there is no space for detailed specifications.

Therefore, please reviewour product specifications or consult the approval sheet for product specifications before ordering.