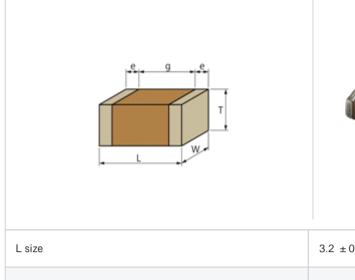

### Shape

|--|

| L size                                | 3.2 ±0.3mm  |
|---------------------------------------|-------------|
| W size                                | 2.5 ± 0.2mm |
| T size                                | 2.5 ±0.2mm  |
| External terminal width e             | 0.3mm min.  |
| Distance between external terminals g | 1.0mm min.  |
| Size code in inch(mm)                 | 1210 (3225) |