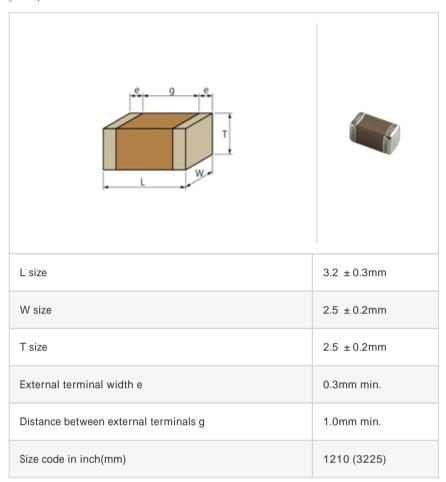

#### Shape

#### References

| Packaging | Specifications        | Minimum quantity |
|-----------|-----------------------|------------------|
| L         | 180mm Embossed taping | 1000             |
| K         | 330mm Embossed taping | 4000             |

| Mass (typ.) |       |  |
|-------------|-------|--|
| 1 piece     | 110mg |  |
| 180mm Reel  | 168g  |  |