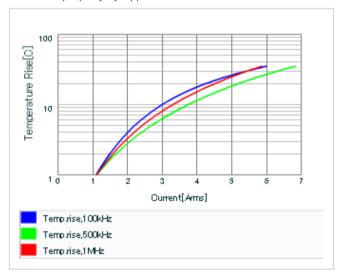

AC voltage characteristics

Calorific property by ripple current

2 of 2

This PDF data has only typical specifications because there is no space for detailed specifications.

Therefore, please reviewour product specifications or consult the approval sheet for product specifications before ordering.