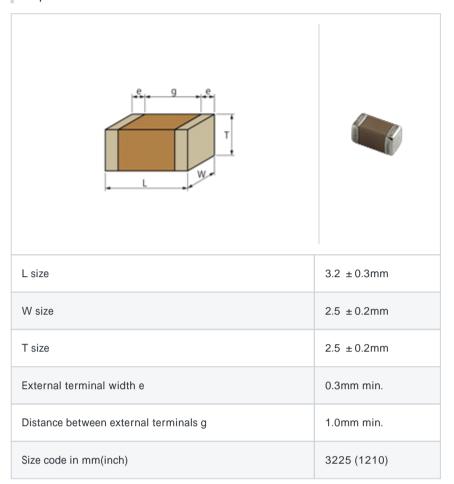

# GRM32EC81E226KE15#

"#" indicates a package specification code.







< List of part numbers with package codes >  $\mathsf{GRM32EC81E226KE15L} \ , \ \mathsf{GRM32EC81E226KE15K}$ 

#### Shape



## References

| Packaging | Specifications        | Minimum quantity |
|-----------|-----------------------|------------------|
| L         | 180mm Embossed taping | 1000             |
| K         | 330mm Embossed taping | 4000             |

| Mass (typ.) |       |  |
|-------------|-------|--|
| 1 piece     | 110mg |  |
| 180mm Reel  | 168g  |  |

### Specifications

| Capacitance                                      | 22µF ± 10% |
|--------------------------------------------------|------------|
| Rated voltage                                    | 25Vdc      |
| Temperature characteristics (complied standard)  | X6S(EIA)   |
| Capacitance change rate                          | ± 22.0%    |
| Temperature range of temperature characteristics | -55 to 105 |
| Operating temperature range