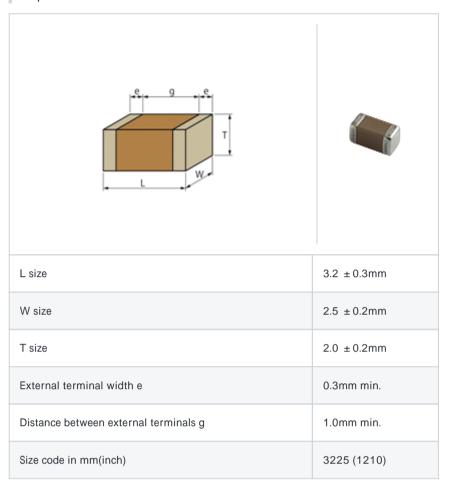

#### Shape

### References

| Packaging | Specifications        | Minimum quantity |
|-----------|-----------------------|------------------|
| L         | 180mm Embossed taping | 1000             |
| K         | 330mm Embossed taping | 4000             |

| Mass (typ.) |      |
|-------------|------|
| 1 piece     | 95mg |
| 180mm Reel  | 123g |