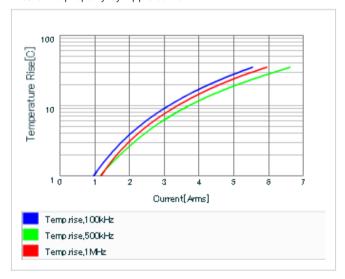

AC voltage characteristics

Calorific property by ripple current

2 of 2

This PDF data has only typical specifications because there is no space for detailed specifications.

Therefore, please reviewour product specifications or consult the approval sheet for product specifications before ordering.