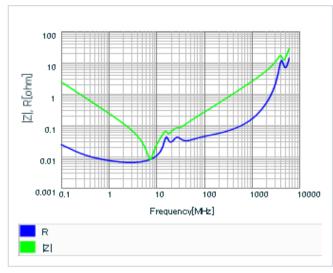

URL : http://www.murata.co.jp/

Last updated: 2013/11/27

DC bias characteristics

Capacitance - temperature characteristics

S parameter (Smith chart S11)

AC voltage characteristics

2 of 2

Last updated: 2013/11/27