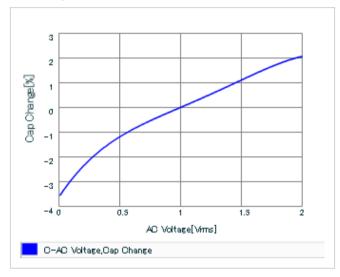

URL : http://www.murata.co.jp/

Last updated: 2013/11/27

DC bias characteristics

Capacitance - temperature characteristics

S parameter (Smith chart S11)

AC voltage characteristics

2 of 2

Last updated: 2013/11/27