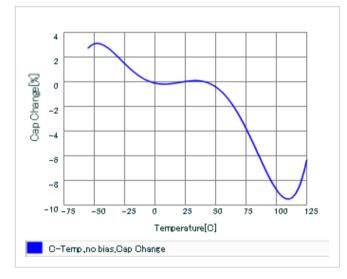

URL : http://www.murata.co.jp/

Last updated: 2013/11/27

DC bias characteristics

Capacitance - temperature characteristics

S parameter (Smith chart S11)

AC voltage characteristics

2 of 2

Last updated: 2013/11/27