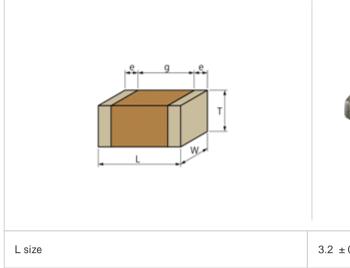

#### Shape

|--|

| L size                                | 3.2 ± 0.3mm |
|---------------------------------------|-------------|
| W size                                | 2.5 ± 0.2mm |
| T size                                | 1.6 ± 0.2mm |
| External terminal width e             | 0.3mm min.  |
| Distance between external terminals g | 1.0mm min.  |
| Size code in inch(mm)                 | 1210 (3225) |